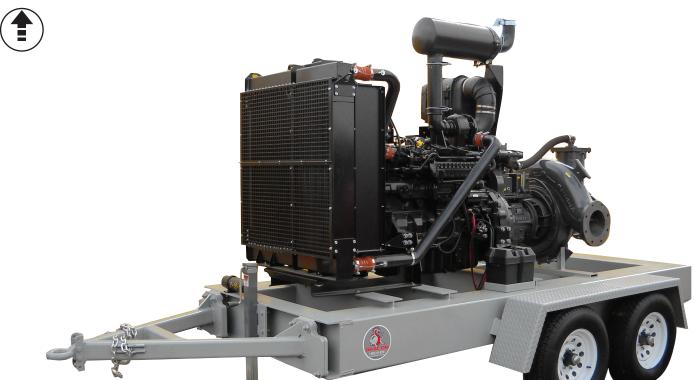

## Large Mobile Water Transfer Pumps

## **SPECIFICATIONS:**

- 10 X 8 pump with Redi-Prime vacuum assisted priming
- · Run-dry mechanical seal
- John Deere 6090 Tier III 325 HP
- Integral fuel tank capacity 160
- Maximum flow 4900/gpm 368' total dynamic head
- DOT Lights Tandem torsion ride axles
- 16" 10 ply rated tires Stabilizer jacks Electric brakes