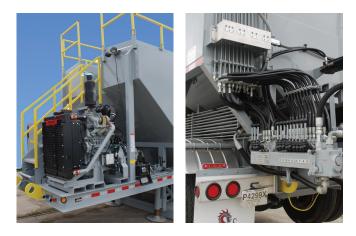

### **SPECIFICATIONS:**

- 3,000 & 4,000 cubic feet
- Four storage/transfer compartments
- Top access to each compartment w/rung ladder access into each
- ¼" A36 Steel plate
- 5- 4" pneumatic fill pipes on each side
- Hydraulically operated bottom slide gate
  w/control valves
- 24" wide conveyor belt with 3" sides
- Two control centers, ground level and upper
- Two hydraulic landing gears
- Two 50 ton hydraulic screw jacks for rear elevation
- Hydraulically adjusted rear discharge boom
- John Deere 4045 series diesel engine
- 50 gallon fuel tank

- Engine mounted hydraulic pump drive with hydraulic piston pump
- Torque arm speed reducer with vane motor belt drive
- 120 gallon hydraulic tank with sight glass
- External catwalk w/tie-off
- Stairs and guardrails to OSHA specs

#### MAIN ENGINE:

- Detroit 14DL 630HP Tier II
- High capacity Cooling system
- 24 Volt start system or as required
- 24 Volt electrical system