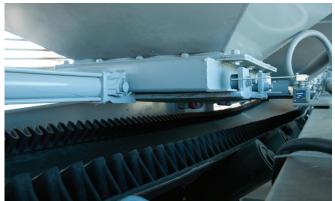

### **SPECIFICATIONS:**

- 3,000 & 4,000 cubic feet
- Four storage/transfer compartments
- Top access to each compartment w/rung ladder access into each
- ¼" A36 Steel plate
- 5- 4" pneumatic fill pipes on each side
- Hydraulically operated bottom slide gate
  w/control valves
- 24" wide conveyor belt with 3" sides
- Two control centers, ground level and upper
- Two hydraulic landing gears
- Two 50 ton hydraulic screw jacks for rear elevation
- Hydraulically adjusted rear discharge boom
- John Deere 4045 series diesel engine
- 50 gallon fuel tank

- Engine mounted hydraulic pump drive with hydraulic piston pump
- Torque arm speed reducer with vane motor belt drive
- 120 gallon hydraulic tank with sight glass
- External catwalk w/tie-off
- Stairs and guardrails to OSHA specs