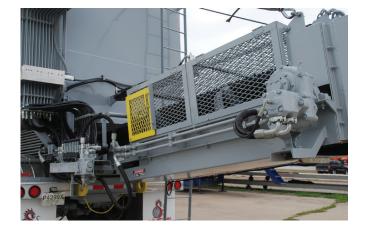

### **SPECIFICATIONS:**

- 3,000 & 4,000 cubic feet
- Four storage/transfer compartments
- Top access to each compartment w/rung ladder access into each
- ¼" A36 Steel plate
- 5- 4" pneumatic fill pipes on each side
- Hydraulically operated bottom slide gate
  w/control valves
- 24" wide conveyor belt with 3" sides
- Two control centers, ground level and upper
- Two hydraulic landing gears
- Two 50 ton hydraulic screw jacks for rear elevation
- Hydraulically adjusted rear discharge boom
- John Deere 4045 series diesel engine
- 50 gallon fuel tank

- Engine mounted hydraulic pump drive with hydraulic piston pump
- Torque arm speed reducer with vane motor belt drive
- 120 gallon hydraulic tank with sight glass
- External catwalk w/tie-off
- Stairs and guardrails to OSHA specs