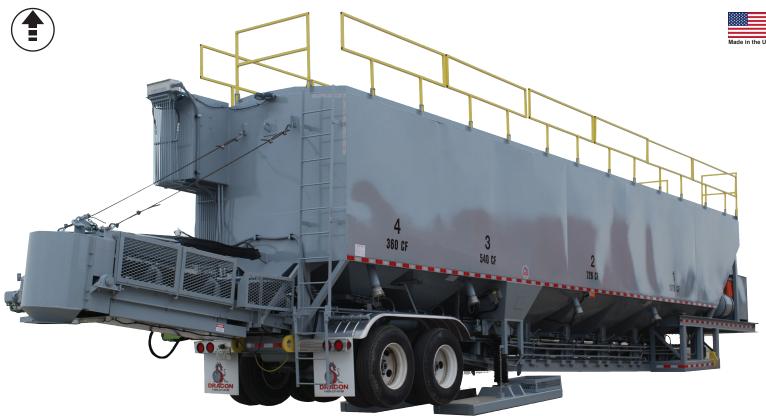

## Sand Dragon Sand Delivery Unit

### **SPECIFICATIONS:**

- 3,000 & 4,000 cubic feet
- Four storage/transfer compartments
- Top access to each compartment w/rung ladder access into each
- ¼" A36 Steel plate
- 5- 4" pneumatic fill pipes on each side
- Hydraulically operated bottom slide gate
  w/control valves
- 24" wide conveyor belt with 3" sides
- Two control centers, ground level and upper
- Two hydraulic landing gears
- Two 50 ton hydraulic screw jacks for rear elevation
- Hydraulically adjusted rear discharge boom
- John Deere 4045 series diesel engine
- 50 gallon fuel tank

- Engine mounted hydraulic pump drive with hydraulic piston pump
- Torque arm speed reducer with vane motor belt drive
- 120 gallon hydraulic tank with sight glass
- External catwalk w/tie-off
- Stairs and guardrails to OSHA specs

#### DIMENSIONS 3000

- 13' 5" high
- 8" wide
- 58' long

#### **DIMENSIONS 4000**

- 13′ 5″ high
- 11' wide
- 58' long

SANDDRAG • 8/14

<u>frac.sales@modernusa.com</u> • <u>www.dragonproductsltd.com</u> • 866-914-8198 U.S. owned and operated for over 50 years. © copyright 2014 Modern Group Inc. All rights reserved.