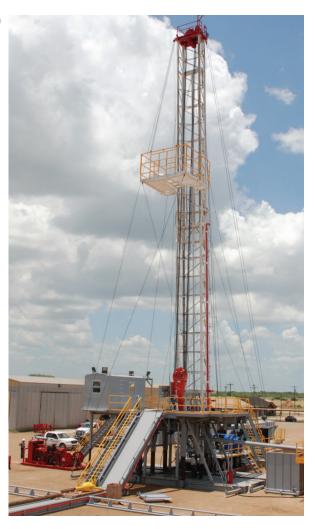

## Cooper TR1000 Drilling Rig







## **ENGINE AND TRANSMISSION PACKAGE**



Two new Detroit Diesel Series 60 Engines coupled to two remanufactured Allison S5610 transmissions. All engine and transmission combinations are reviewed and approved by the transmission manufacturer for correct engineering, installation—and engine compatibility.

Exclusive rig design allows for the removal of the engine, transmission, or transfer case independently.

- The Engine packages include the following: Donaldson drytype air cleaner, full exhaust system including spark arrestors and mufflers, emergency air shutdown system, with control at the driller's console, heavy duty radiator and fan, engine speed governor, air actuated throttle, automatic emergency shut downs for low oil pressure and high coolant temperature, and a Murphy power v