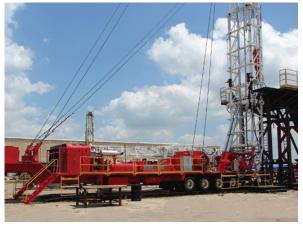

## Cooper TR1000 Drilling Rig

## **ENGINE AND TRANSMISSION PACKAGE**

Two new Detroit Diesel Series 60 Engines coupled to two remanufactured Allison S5610 transmissions. All engine and transmission combinations are reviewed and approved by the transmission manufacturer for correct engineering, installation—and engine compatibility.

Exclusive rig design allows for the removal of the engine, transmission, or transfer case independently.

- The Engine packages include the following: Donaldson drytype air cleaner, full exhaust system including spark arrestors and mufflers, emergency air shutdown system, with control at the driller's console, heavy duty radiator and fan, engine speed governor, air actuated throttle, automatic emergency shut downs for low oil pressure and high coolant temperature, and a Murphy power view display screen for diagnostic and engine performance information.
- The Transmission packages include the following: Air actuated shift cylinder, transmission oil pressure gauge, independent transmission oil cooler, transmission fluid filtration system, and a 1810 series companion flange.