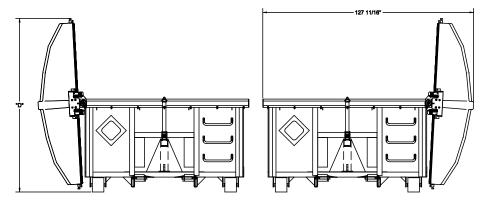

## 16 YARD SIDE TO SIDE - PLASTIC LID

| MODEL     | DESCRIPTION | "A" | "B"     | "C" | "D"  | APX. WT.  |
|-----------|-------------|-----|---------|-----|------|-----------|
| SS1644-16 | 16 CU. YD.  | 44" | 56 1/4" | 81" | 105" | 4,400 LB. |
| SS1648-18 | 18 CU. YD.  | 48" | 60 1/4" | 85" | 109" | 4,525 LB. |
| SS1652-20 | 20 CU. YD.  | 52" | 64 1/4" | 89" | 113" | 4,650 LB. |