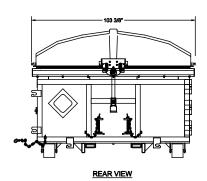

## 16 YARD SIDE TO SIDE - PLASTIC LID

| MODEL     | DESCRIPTION | "A" | "B"     | "C" | "D"  | APX. WT.  |
|-----------|-------------|-----|---------|-----|------|-----------|
| SS1644-16 | 16 CU. YD.  | 44" | 56 1/4" | 81" | 105" | 4,400 LB. |
| SS1648-18 | 18 CU. YD.  | 48" | 60 1/4" | 85" | 109" | 4,525 LB. |
| SS1652-20 | 20 CU. YD.  | 52" | 64 1/4" | 89" | 113" | 4,650 LB. |