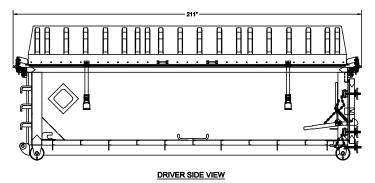

## 16 YARD SIDE TO SIDE - PLASTIC LID

| MODEL     | DESCRIPTION | "A" | "B"     | "C" | "D"  | APX. WT.  |
|-----------|-------------|-----|---------|-----|------|-----------|
| SS1644-16 | 16 CU. YD.  | 44" | 56 1/4" | 81" | 105" | 4,400 LB. |
| SS1648-18 | 18 CU. YD.  | 48" | 60 1/4" | 85" | 109" | 4,525 LB. |
| SS1652-20 | 20 CU. YD.  | 52" | 64 1/4" | 89" | 113" | 4,650 LB. |