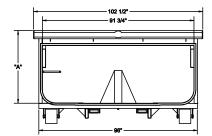

## 16 YARD SIDE TO SIDE - PLASTIC LID

| MODEL     | DESCRIPTION | "A" | "B"     | "C" | "D"  | APX. WT.  |
|-----------|-------------|-----|---------|-----|------|-----------|
| SS1644-16 | 16 CU. YD.  | 44" | 56 1/4" | 81" | 105" | 4,400 LB. |
| SS1648-18 | 18 CU. YD.  | 48" | 60 1/4" | 85" | 109" | 4,525 LB. |
| SS1652-20 | 20 CU. YD.  | 52" | 64 1/4" | 89" | 113" | 4,650 LB. |