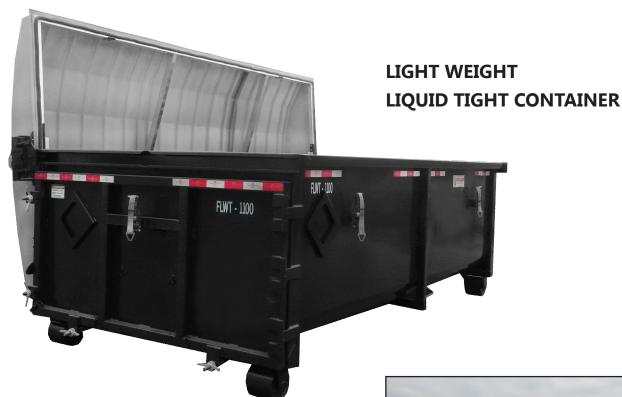

## **Industrial Light Weight Liquid Tight Container**

## **SPECIFICATIONS:**

- 7 Gauge Floor
- SIDES: 10 Gauge sides, bulkhead & tailgate
- FLOORS: 3x4.1# Structural Channel floor crossmembers
- · Interior plastic liner hooks
- 8 5/8" OD x 7" front and rear ground rollers
- 1"EDPM hose tailgate seal

- LID: Side to side EPDM E-Seal
- WELDS: Continuous welded construction
- FINISH: Primed and Painted
- DIMENSIONS: 16, 18 & 20 Cubic Yards
- OPTIONS: Heavy duty long sills (6"x2"x3/8)
  Interior ladder | Top hinge or side hinge tailgate