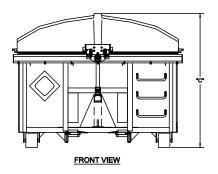

## 16 YARD SIDE TO SIDE - PLASTIC LID

| MODEL     | DESCRIPTION | "A" | "B"     | "C" | "D"  | APX. WT.  |
|-----------|-------------|-----|---------|-----|------|-----------|
| SS1644-16 | 16 CU. YD.  | 44" | 56 1/4" | 81" | 105" | 4,400 LB. |
| SS1648-18 | 18 CU. YD.  | 48" | 60 1/4" | 85" | 109" | 4,525 LB. |
| SS1652-20 | 20 CU. YD.  | 52" | 64 1/4" | 89" | 113" | 4,650 LB. |