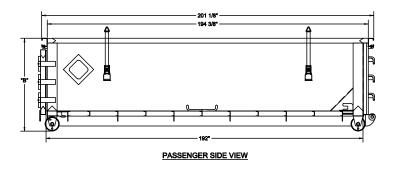

## 16 YARD SIDE TO SIDE - PLASTIC LID

| MODEL     | DESCRIPTION | "A" | "B"     | "C" | "D"  | APX. WT.  |
|-----------|-------------|-----|---------|-----|------|-----------|
| SS1644-16 | 16 CU. YD.  | 44" | 56 1/4" | 81" | 105" | 4,400 LB. |
| SS1648-18 | 18 CU. YD.  | 48" | 60 1/4" | 85" | 109" | 4,525 LB. |
| SS1652-20 | 20 CU. YD.  | 52" | 64 1/4" | 89" | 113" | 4,650 LB. |