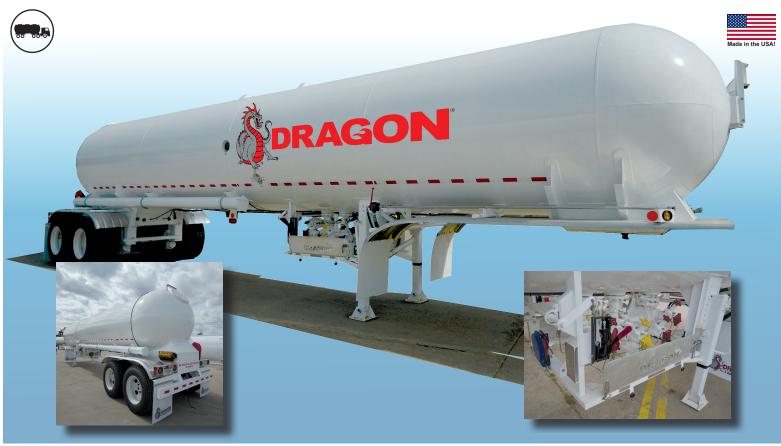

## **LPG Transport Trailer**

## **DESIGNED TO PERFORM**

Dragon's LPG Transport Trailer is designed for performance, ease of operation, and safety.

Dragon builds products to high standards, ready to excel in harsh environments. And, as always, Dragon backs every product it manufactures with the support you need.

## **SPECIFICATIONS:**

- Overall length: 49' 4"
- Capacity: 12,600 gallons
- SA 517 Steel; MAWP: 265 PSIG @ -20°F/125°F

- Built in accordance with ASME Section VIII, Div. 1, D.O.T. specification MC331, and NFPA 58
- Subframe and Upper Coupler constructed of
- Suspension: 3 axle, air ride with integrated axles, 77-1/2" track width.
- Wheels: 24.5" X 8.25" steel
- Kingpin: bolted adjustable king pin plate, 3" increments.
- 4" Blackmer vane pump hydraulically driven
- Gauges: level gauges set at 83%, 85%, 86.5%, and 90%, 4" dial float gauge, 0-400 psi glycerin filled pressure gauge, and -40°F/120°F dial thermometer all installed in recess well on the curb-side
- Estimated weight: 27,200 lbs