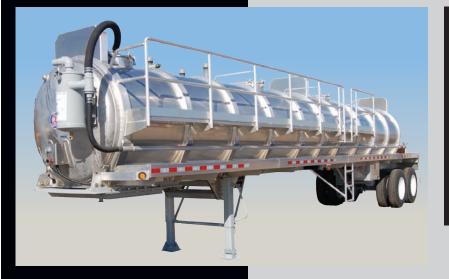

## 150BBL Aluminum Vacuum Tankers

A. man

## **MODEL: SUPER DUTY**

- Six Manways Total five on top & one rear
- 13 Stiffening Rings
- Front Fenders
- Full Length Walkway & Handrails
- Four Surge Baffles
- Advanced Hybrid Cycloaliphatic Liner

## **MODEL: HEAVY DUTY**

- Four Manways total three on top
  & one rear
- 11 Stiffening Rings
- Full Length Hose Pans (no need for front fenders)
- Shorter Length Walkway & Handrails,
- Three Surge Baffles
- Advanced Hybrid Cycloaliphatic Liner

## Type: 150BBL Aluminum Vacuum Tankers SPECIFICATIONS

**Type:** Aluminum Vacuum Tank Trailer, Non-DOT Spec **Capacity:** 6300 Gallons

ICC MC: None

**Commodity:** Unspecified Oilfield Fluids

**Design Pressure:** 15 PSI Internal, 22 INHG External, 23 PSIG Hydrostatic Test

**Shell:** 1/4" Aluminum PL x 62" OD head: 3/8" Aluminium PL, ASME F&D Shape

Baffle: (4) 3/8" Aluminum PL Full F&D Shape

Stiffener: Rolled Aluminum Channel Rings (11) External

Compartment: Single

**Suspension:** Two-Watson-Chalin 30,000 lb. air ride with single leveling valve and manual dump valve, bolt on steel suspension assembly, 60,000 lb. capacity system