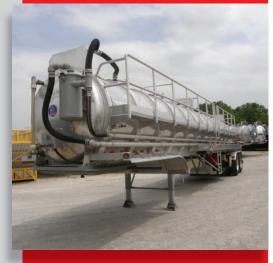

Upper Coupler: Bolt on Adjustable

Landing Legs: 2 Speed, Heavy Duty, High Capacity Lift

Bumper: 4" x 8" Tube with Tow Eye

Steel Hose Pan: 25' Aluminum, located on each side

Walkway: Formed supports, drivers side safety walkway with handrails and ladder