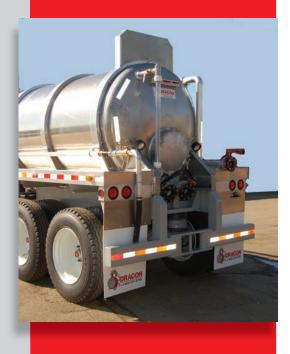

Tool Box: (1) - Drivers Side with Sealed Door

Mud Flaps: Anti Sail, Front and Rear

Outlet: Two 4" Butterfly Valves at Rear Head at Bottom

**Reliefs:** 1-1/2" Vacuum Relief, 2" Pressure Relief, both located at top front of barrel, 2" Blow Down Line at Rear, discharge located behind fender

Manways: Three located on top, one on rear head, all domed style with plated swing bolts and wing nuts

**Shut Off:** Ball type primary in front manway, ball type secondary on drivers side front with drain