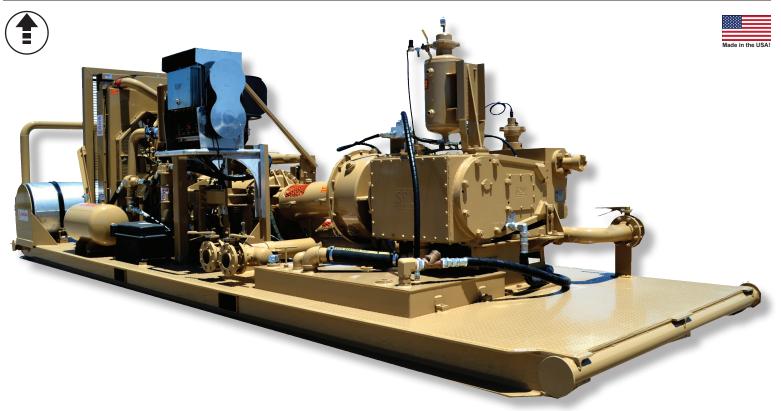

# 600 HP Well Service Pump

The unit is a 630 horsepower triplex skid mounted pumping unit that is equipped to operate at the work site independent of other equipment. The unit is fabricated on three 10" x 35 lbs. I-Beam. Equipment consist of one diesel engine, automatic transmission, triplex pump, and a centrifugal pump.

The main skid engine and automatic transmission drive the triplex pump. The triplex pump is configured to pump fluid to, release, or re-circulate fluid. A hydraulic drive is mounted on the transmission providing hydraulic power to operate the centrifugal pumps.

### **SPECIFICATIONS:**

MAIN ENGINE
Detroit 14DL 630HP Tier II
High capacity Cooling system
24 Volt start system or as required
24 Volt electrical system

TRANSMISSION
Allison Automatic 6610 Manual LU Power-shift (No reverse)

TRIPLEX PUMP
One SPM TWS600S pump
Rated at 600 BHP
6" Stroke
Reduction Gear 4.6:1
Plunger lube oil tank with air regulator and control valve
Power end lube oil pump driven from PTO mounted on Allison transmission
Plunger size is to be determined by customer