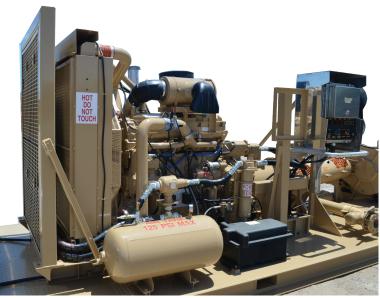

### **SPECIFICATIONS:**

MAIN ENGINE
Detroit 14DL 630HP Tier II
High capacity Cooling system
24 Volt start system or as required
24 Volt electrical system

TRANSMISSION
Allison Automatic 6610 Manual LU Power-shift (No reverse)

The main skid engine and automatic transmission drive the triplex pump. The triplex pump is configured to pump fluid to, release, or re-circulate fluid. A hydraulic drive is mounted on the transmission providing hydraulic power to operate the centrifugal pumps.