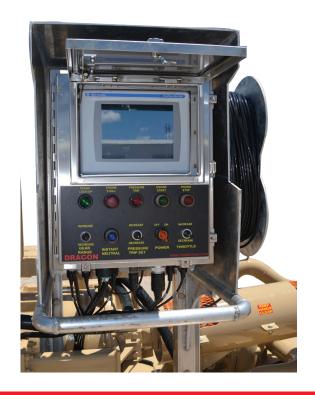

### DATA ACQUISITION EQUIPMENT

Digital display console containing digital indicators displays the pump pressure, pumping rate, and total volumes pumped. An electronic assembly is included which performs the necessary zero and scaling controls for each of the signals as well as the circuitry that formats the signals for computer inputs.

#### **GAUGES AND CONTROLS**

Data acquisition system components Engine oil pressure **Engine water temperature Emergency kill Engine start/stop Engine throttle Engine tachometer** Transmission shifter Triplex pressure gauge w/over-pressure shutdown Centrifugal pump speed control Centrifugal pump pressure **Hydraulic Pressure Gauges** Hydraulic temperature gauges Air pressure gauge Ammeter gauge Triplex lube oil pressure Triplex oil temperature Transmission oil pressure Transmission lock up indicator