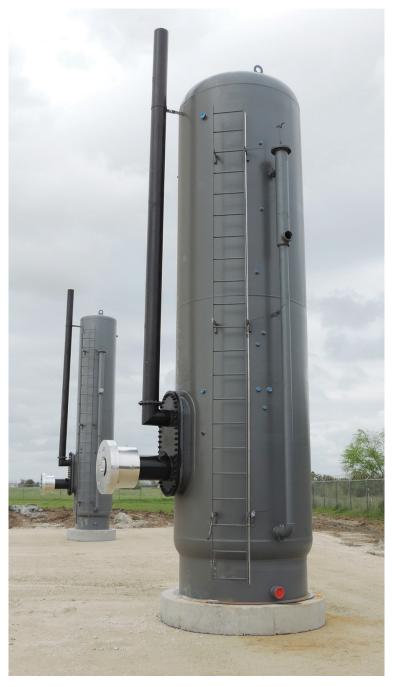

## **Heater Treaters**

## **SPECIFICATIONS:**

- 50-1,440psi available
  Standard Sizes:
- 4' x 20'
- 6' x 20'
- 8' x 20'
- 10' x 20'
- ASME Code & Non Code

Custom size available per customer specifications.

Harsh, equipment-punishing environments are where Dragon products feel most at home. Our production / surface equipment is severe-duty engineered to get the job done at shale plays and in the oilfield across North America.