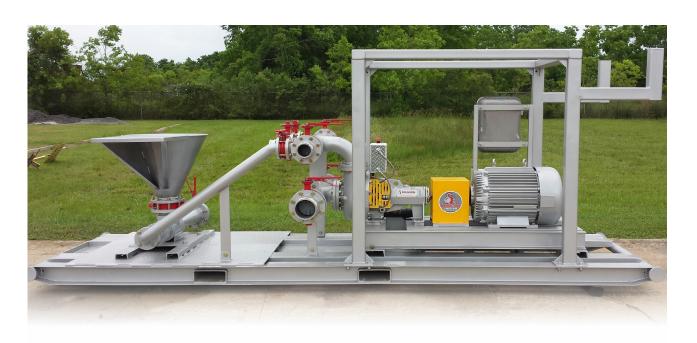

# 50 BPM Mud/Guar Mixing Table

### THE FOLLOWING COMPONENTS ARE INCLUDED:

- 8X6 250 SERIES CENTRIFUGAL PUMP
- DRAGON SEAL SAVER
- SHAFT SAFETY GUARDS
- SAFETY YELLOW COUPLING GUARD
- TEE MANIFOLD FOR SUCTION
- TEE STYLE MANIFOLD WITH FRONT DISCHARGE
- ALL FLANGES THREADED WITH CAMLOCK AND BUTTERFLY VALVES
- 6" HOPPER
- OILFIELD SKID WITH DIAMOND PLATE AND LIFTING BAIL