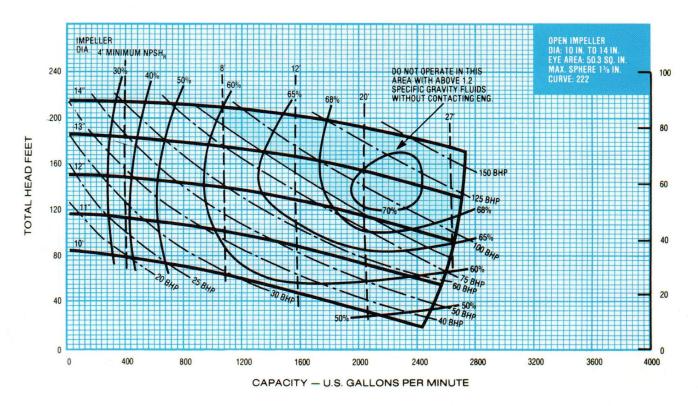

# 50 BPM Mud/Guar Mixing Table







### THE FOLLOWING COMPONENTS ARE INCLUDED:

- 8X6 250 SERIES CENTRIFUGAL PUMP
- DRAGON SEAL SAVER
- SHAFT SAFETY GUARDS
- SAFETY YELLOW COUPLING GUARD
- TEE MANIFOLD FOR SUCTION
- TEE STYLE MANIFOLD WITH FRONT DISCHARGE
- ALL FLANGES THREADED WITH CAMLOCK AND BUTTERFLY VALVES
- 6" HOPPER
- OILFIELD SKID WITH DIAMOND PLATE AND LIFTING BAIL

#### **POWER UNIT OPTIONS:**

### **DIESEL ENGINE:**

- 173HP John Deere Tier III Diesel Engine
- · Digital Insemination Panel
- 100gal fuel tank
- NACD PTO

#### **ELECTRIC ENGINE:**

- 100HP Explosion Proof 460V 3PH 1800RPM Motor
- 100HP NEMA 7 explosion proof starter









MUD/GUARMIXINGTABLE• 5/15

# 50 BPM Mud/Guar Mixing Table

## 6 x 8 x 14 1750 RPM