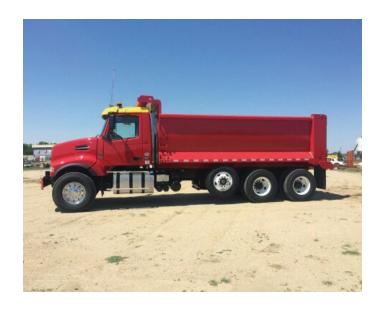

## **SPECIFICATIONS:**

- Description: Varying lengths, 60" high wall, steel end dump body.
- Type: Steel elliptical dump body, 26" lower radius.
- Box: ¼" AR steel plate, 84 ½" inside width, 3 x 4 upper rail tube with shedder, 60" wall height
- Floor structure: 2 x 8 steel tube subframe, w/10" apron.
- Hoist: 7" DIA, 4 stage, single acting, 45 degree dump slope.
- Rear Gate: Gravity, with electrically actuated. air cylinder operated gate latches, 1/4" AR steel plate and chain adjusting.
- Front Panel: 1/4" AR steel, with heavy doghouse structure for hoist support.
- Lights: full DOT lights, LED sealed lights.

- Bushings: All joints with greasable fittings.
- Tarps: Per customer specification.
- Access: Side steps on front and internal to the box.
- Cab Protector: Installed on front structure, 78" cab clear.
- Oiltank: 22 gallon.
- Paint: Polyurethane direct to blasted metal.
- Mudflaps: 2 36" Dragon flaps.
- Body Prop: 1 supplied/installed.
- Hydraulic Pump: Pump/PTO/console not supplied due to tractor transmission variations.
- Hydraulic Pump / PTO / Console & Hydraulic Kit available when installed at Dragon factory