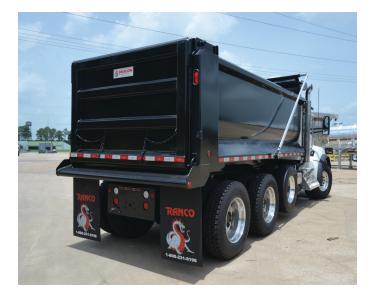

## **SPECIFICATIONS:**

- Description: Varying lengths, 60" high wall, steel end dump body.
- Type: Steel elliptical dump body, 26" lower radius.
- Box: ¼" AR steel plate, 84 ½" inside width, 3 x 4 upper rail tube with shedder, 60" wall height
- Floor structure: 2 x 8 steel tube subframe, w/10" apron.
- Hoist: 7" DIA, 4 stage, single acting, 45 degree dump slope.
- Rear Gate: Gravity, with electrically actuated. air cylinder operated gate latches, 1/4" AR steel plate and chain adjusting.
- Front Panel: 1/4" AR steel, with heavy doghouse structure for hoist support.
- Lights: full DOT lights, LED sealed lights.

- Bushings: All joints with greasable fittings.
- Tarps: Per customer specification.
- Access: Side steps on front and internal to the box.
- Cab Protector: Installed on front structure, 78" cab clear.
- Oiltank: 22 gallon.
- Paint: Polyurethane direct to blasted metal.
- Mudflaps: 2 36" Dragon flaps.
- Body Prop: 1 supplied/installed.
- Hydraulic Pump: Pump/PTO/console not supplied due to tractor transmission variations.
- Hydraulic Pump / PTO / Console & Hydraulic Kit available when installed at Dragon factory