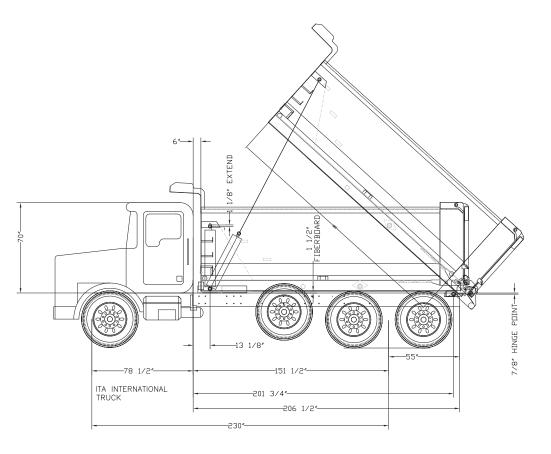

## **SPECIFICATIONS:**

- Description: Varying lengths, 60" high wall, steel end dump body.
- Type: Steel elliptical dump body, 26" lower radius.
- Box: ¼" AR steel plate, 84 ½" inside width, 3 x 4 upper rail tube with shedder, 60" wall height
- Floor structure: 2 x 8 steel tube subframe, w/10" apron.
- Hoist: 7" DIA, 4 stage, single acting, 45 degree dump slope.
- Rear Gate: Gravity, with electrically actuated. air cylinder operated gate latches, 1/4" AR steel plate and chain adjusting.
- Front Panel: 1/4" AR steel, with heavy doghouse structure for hoist support.
- Lights: full DOT lights, LED sealed lights.

- Bushings: All joints with greasable fittings.
- Tarps: Per customer specification.
- Access: Side steps on front and internal to the box.
- Cab Protector: Installed on front structure, 78" cab clear.
- Oiltank: 22 gallon.
- Paint: Polyurethane direct to blasted metal.
- Mudflaps: 2 36" Dragon flaps.
- Body Prop: 1 supplied/installed.
- Hydraulic Pump: Pump/PTO/console not supplied due to tractor transmission variations.
- Hydraulic Pump / PTO / Console & Hydraulic Kit available when installed at Dragon factory