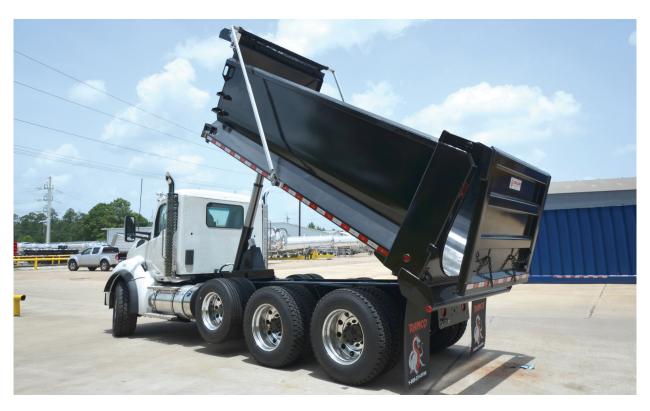

## **SPECIFICATIONS:**

- Description: Varying lengths, 60" high wall, steel end dump body.
- Type: Steel elliptical dump body, 26" lower radius.
- Box: ¼" AR steel plate, 84 ½" inside width, 3 x 4 upper rail tube with shedder, 60" wall height
- Floor structure: 2 x 8 steel tube subframe, w/10" apron.
- Hoist: 7" DIA, 4 stage, single acting, 45 degree dump slope.
- Rear Gate: Gravity, with electrically actuated. air cylinder operated gate latches, 1/4" AR steel plate and chain adjusting.
- Front Panel: 1/4" AR steel, with heavy doghouse structure for hoist support.
- Lights: full DOT lights, LED sealed lights.

- Bushings: All joints with greasable fittings.
- Tarps: Per customer specification.
- Access: Side steps on front and internal to the box.
- Cab Protector: Installed on front structure, 78" cab clear.
- Oiltank: 22 gallon.
- Paint: Polyurethane direct to blasted metal.
- Mudflaps: 2 36" Dragon flaps.
- Body Prop: 1 supplied/installed.
- Hydraulic Pump: Pump/PTO/console not supplied due to tractor transmission variations.
- Hydraulic Pump / PTO / Console & Hydraulic Kit available when installed at Dragon factory