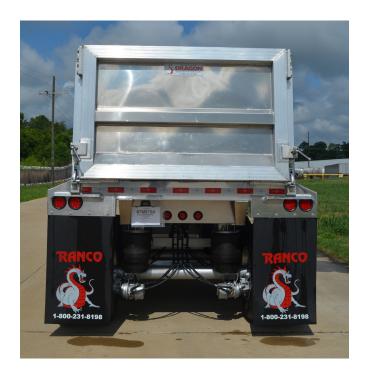

## **RANCO 32Ft. Frameless Aluminum End Dump Trailer**

- Rear gate: gravity gate at 8 deg pitch, air actuated latch cylinders with auto body release and manual valve. gasket with door screws.
- Coupler: T-1 Steel pickup plate, with bushing saddles
- Landing Legs: aluminum telescoping legs
- draft arm: aluminum tubing with reinforced channel
- Nose: .155" alum 5454-h32, with heavy doghouse structure for hoist support, capped with steel bolted plate
- Lights: full dot lights, led sealed lights, harness and junction box with terminal strip.
- Suspension: 2-bolt on watson chalin integra ti300 17" rh (light weight integrated) air ride, 30,000 lb per axle, triple axle with front axle lift
- Pushers: 2- cush bridgemaster load regulated 5000#
- Wheels: 8.25 x 22.5 hub pilot aluminum on rear axles. 6 x 15 aluminum on pushers
- Tires: 11r22.5 lightweight low roll resistance on rear 225-70r15 on pushers
- Brakes: 16 1/2 x 7 with spring parking, auto slacks, wabco 4s-2m abs system on rear electric brakes with controller on pushers
- Bushings: all joints with greasable fittings
- Mud flaps: anti sail