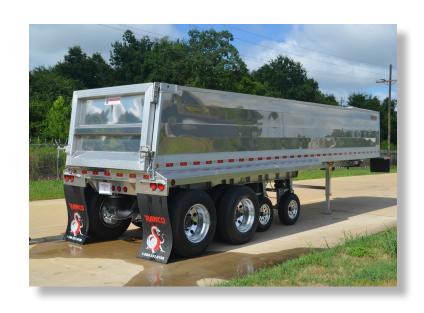

## **SPECIFICATIONS:**

- Description: 32ft, 54" high wall, aluminum end dump trailer
- Type: Aluminum lightweight single wall 4 axle
- Capacity: Not to exceed dot bridge laws, distributed
- Commodity: Non demolition materials
- Length: 384" (32') oal, at lower rail
- Box: 5454 h32 aluminum, 1/4" thick floor, .155" thick wall, single panel, 84" wide on 102" wide axles
- Floor structure: 4" high alum channel, 12" on center
- Hoist: 8" dia, 5 stage, single acting, 220" stroke
- Welds: internal as welded, external, automated extrusion seam - smoke and discoloration removed

## **RANCO 32Ft. Frameless Aluminum End Dump Trailer**

- Rear gate: gravity gate at 8 deg pitch, air actuated latch cylinders with auto body release and manual valve. gasket with door screws.
- Coupler: T-1 Steel pickup plate, with bushing saddles
- Landing Legs: aluminum telescoping legs
- draft arm: aluminum tubing with reinforced channel
- Nose: .155" alum 5454-h32, with heavy doghouse structure for hoist support, capped with steel bolted plate
- Lights: full dot lights, led sealed lights, harness and junction box with terminal strip.
- Suspension: 2-bolt on watson chalin integra ti300 17" rh (light weight integrated) air ride, 30,000 lb per axle, triple axle with front axle lift
- Pushers: 2- cush bridgemaster load regulated 5000#
- Wheels: 8.25 x 22.5 hub pilot aluminum on rear axles. 6 x 15 aluminum on pushers
- Tires: 11r22.5 lightweight low roll resistance on rear 225-70r15 on pushers
- Brakes: 16 1/2 x 7 with spring parking, auto slacks, wabco 4s-2m abs system on rear electric brakes with controller on pushers
- Bushings: all joints with greasable fittings
- Mud flaps: anti sail