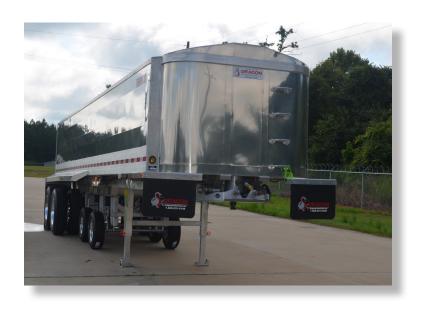

## **RANCO 32Ft. Frameless Aluminum End Dump Trailer**

- Rear gate: gravity gate at 8 deg pitch, air actuated latch cylinders with auto body release and manual valve. gasket with door screws.
- Coupler: T-1 Steel pickup plate, with bushing saddles
- Landing Legs: aluminum telescoping legs
- draft arm: aluminum tubing with reinforced channel
- Nose: .155" alum 5454-h32, with heavy doghouse structure for hoist support, capped with steel bolted plate
- Lights: full dot lights, led sealed lights, harness and junction box with terminal strip.
- Suspension: 2-bolt on watson chalin integra ti300 17" rh (light weight integrated) air ride, 30,000 lb per axle, triple axle with front axle lift
- Pushers: 2- cush bridgemaster load regulated 5000#
- Wheels: 8.25 x 22.5 hub pilot aluminum on rear axles. 6 x 15 aluminum on pushers
- Tires: 11r22.5 lightweight low roll resistance on rear 225-70r15 on pushers
- Brakes: 16 1/2 x 7 with spring parking, auto slacks, wabco 4s-2m abs system on rear electric brakes with controller on pushers
- Bushings: all joints with greasable fittings
- Mud flaps: anti sail