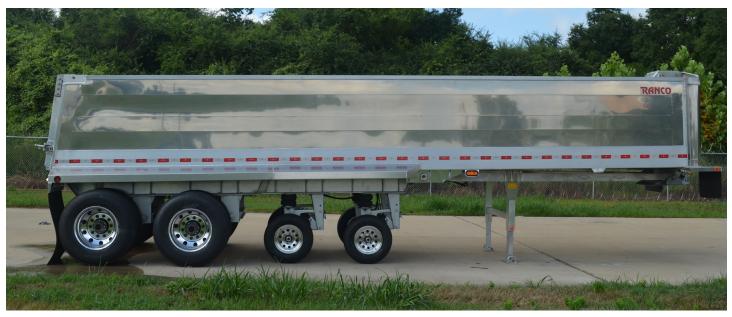

## RANCO 32Ft. Frameless Aluminum End Dump Trailer

## **SPECIFICATIONS:**

- Description: 32ft, 54" high wall, aluminum end dump trailer
- Type: Aluminum lightweight single wall 4 axle
- Capacity: Not to exceed dot bridge laws, distributed
- Commodity: Non demolition materials
- Length: 384" (32') oal, at lower rail
- Box: 5454 h32 aluminum, 1/4" thick floor, .155" thick wall, single panel, 84" wide on 102" wide axles
- Floor structure: 4" high alum channel, 12" on center
- Hoist: 8" dia, 5 stage, single acting, 220" stroke
- Welds: internal as welded, external, automated extrusion seam - smoke and discoloration removed

## **RANCO 32Ft. Frameless Aluminum End Dump Trailer**

- Rear gate: gravity gate at 8 deg pitch, air actuated latch cylinders with auto body release and manual valve. gasket with door screws.
- Coupler: T-1 Steel pickup plate, with bushing saddles
- Landing Legs: aluminum telescoping legs
- draft arm: aluminum tubing with reinforced channel
- Nose: .155" alum 5454-h32, with heavy doghouse structure for hoist support, capped with steel bolted plate
- Lights: full dot lights, led sealed lights, harness and junction box with terminal strip.
- Suspension: 2-bolt on watson chalin integra ti300 17" rh (light weight integrated) air ride, 30,000 lb per axle, triple axle with front axle lift
- Pushers: 2- cush bridgemaster load regulated 5000#
- Wheels: 8.25 x 22.5 hub pilot aluminum on rear axles. 6 x 15 aluminum on pushers
- Tires: 11r22.5 lightweight low roll resistance on rear 225-70r15 on pushers
- Brakes: 16 1/2 x 7 with spring parking, auto slacks, wabco 4s-2m abs system on rear electric brakes with controller on pushers
- Bushings: all joints with greasable fittings
- Mud flaps: anti sail