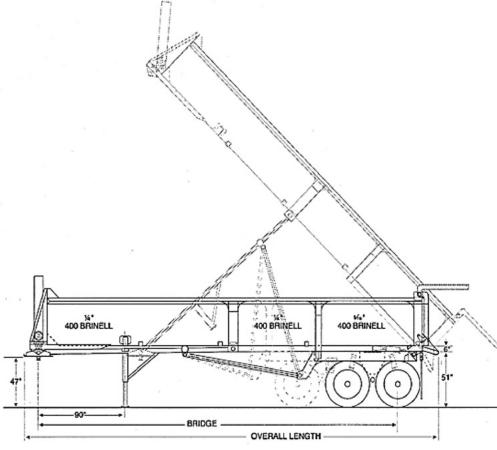

## **SPECIFICATIONS:**

Capacity: 20 cu. yd.

Overall Length: 26' 4"

• Body Length: 24'

• Bridge: 22' 7.5"

Cylinder Length: 200"

Dump Angle: 45°

Dual Hydraulic operated sliding doors with complete cover enclosure makes this the ideal drill cutting hauling trailer.

## **RANCO Drill Cutting End Dump Trailer**

Radius Flanged Front Bulkhead: stronger built welds away from the corner reduces stress concentration in critical areas.

Vertical Front Bulkhead: 3' longer inner bridge with the same length body. 1/4" Gate & Nose.