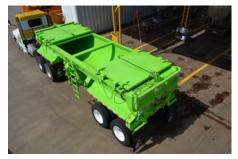

## RANCO Drill Cutting End Dump Trailer

## **SPECIFICATIONS:**

Capacity: 20 cu. yd.

Overall Length: 26' 4"

• Body Length: 24'

• Bridge: 22' 7.5"

Cylinder Length: 200"

Dump Angle: 45°

Dual Hydraulic operated sliding doors with complete cover enclosure makes this the ideal drill cutting hauling trailer.

- Dual operated sealed rolling lids
- Parking Legs: Adjustable Mounted on Draft Arms
- Draft Arms High Strength Fabricated 76" Wide at Hinge
- Bolt on Front & Rear Fenders
- Front Mounted Ladder
- Gate: Sealed Gate with twist locks & chain binders
- Hutchens H~903, 50,000 lb. Single Point Suspension
- 25,000 lb. 5" Tubular Axle with Stemco Seals
- 16.5" x 7" Air Brakes with Auto Slack Adjusters
- Mentor~Wabco A8S Brake System
- Outboard Hubs with Lightweight Steel Drums
- 8.25 x 24.5 Steel Disc Wheels
- 11R x 24.5 Tires 16 ply
- Circuit Breaker Protected Sealed Beam Lights
- Wiring in Loom and Enclosed in Trailer Frame
- Sealed Document Holder