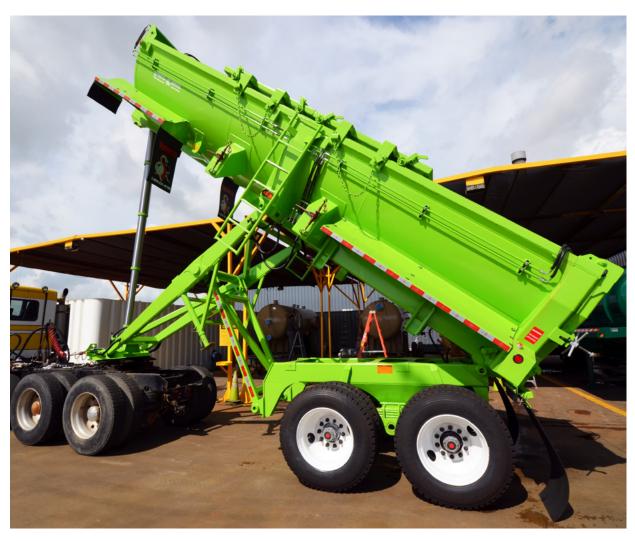

## RANCO Drill Cutting End Dump Trailer

## **SPECIFICATIONS:**

Capacity: 20 cu. yd.

Overall Length: 26' 4"

• Body Length: 24'

• Bridge: 22' 7.5"

Cylinder Length: 200"

Dump Angle: 45°

Dual Hydraulic operated sliding doors with complete cover enclosure makes this the ideal drill cutting hauling trailer.

## **RANCO Drill Cutting End Dump Trailer**

Radius Flanged Front Bulkhead: stronger built welds away from the corner reduces stress concentration in critical areas.

Vertical Front Bulkhead: 3' longer inner bridge with the same length body. 1/4" Gate & Nose.