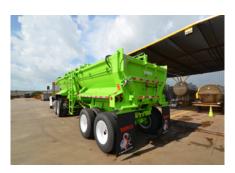

## RANCO Drill Cutting End Dump Trailer

## **SPECIFICATIONS:**

Capacity: 20 cu. yd.

Overall Length: 26' 4"

• Body Length: 24'

• Bridge: 22' 7.5"

Cylinder Length: 200"

Dump Angle: 45°

Dual Hydraulic operated sliding doors with complete cover enclosure makes this the ideal drill cutting hauling trailer.

- Dual operated sealed rolling lids
- Parking Legs: Adjustable Mounted on Draft Arms
- Draft Arms High Strength Fabricated 76" Wide at Hinge
- Bolt on Front & Rear Fenders
- Front Mounted Ladder
- Gate: Sealed Gate with twist locks & chain binders
- Hutchens H~903, 50,000 lb. Single Point Suspension
- 25,000 lb. 5" Tubular Axle with Stemco Seals
- 16.5" x 7" Air Brakes with Auto Slack Adjusters
- Mentor~Wabco A8S Brake System
- Outboard Hubs with Lightweight Steel Drums
- 8.25 x 24.5 Steel Disc Wheels
- 11R x 24.5 Tires 16 ply
- Circuit Breaker Protected Sealed Beam Lights
- Wiring in Loom and Enclosed in Trailer Frame
- Sealed Document Holder