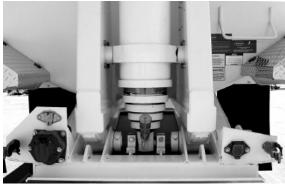

## **OPTIONAL:**

Paint color

**Inverted Trunnion Cylinder:** reduces maintenance on cylinder wiper seals.

Bolt-in Trunnion Bearings: improve lateral stiffness for easier cylinder and bearing maintenance

Independent Rod End Bearing Shaft: shear point in turnover, easier cylinder maintenance.