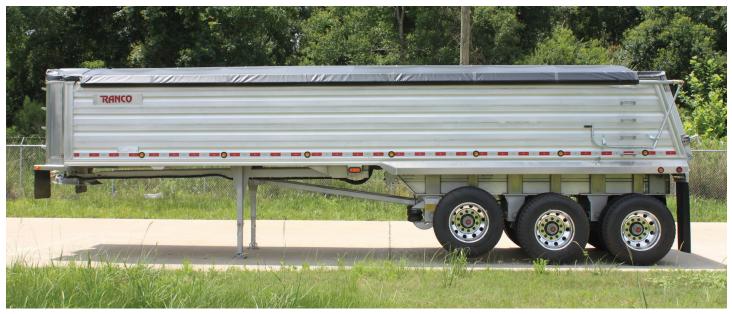

## **RANCO 32Ft. Quarter Frame Aluminum End Dump Trailer**

## **SPECIFICATIONS:**

- Description: 32ft, 54" high wall, end dump trailer
- Type: Quarter frame aluminum extruded wall end dump trailer
- Capacity: Not to exceed dot bridge laws, distributed
- Commodity: Non demolition materials
- Length: 384" (32') oal, at lower rail
- Box: 5454 H32 aluminum, 1/4" thick floor, 3/16" thick wall face, hollow core, 96 wide on 102 wide axles
- Floor structure: 4" high alum channel, 12" on center
- Hoist: 8" dia, 5 stage, single acting, 235" stroke
- Welds: Internal as welded, external, automated extrusion seam - smoke and discoloration removed

## **RANCO 32Ft. Quarter Frame Aluminum End Dump Trailer**

- Rear gate: Gravity, with (2) air cylinder gate latches, valved to the draft arm movement, rubber sealed, 3/16" gate face, hollow core, twist lock gate seals
- Draft Arm: Wide set steel tubular, structurally pinned to alum floor channels
- Frame: H-Brace ¼ frame connected to draft arm and front of suspension subframe
- Coupler: T-1 Steel pickup plate, with bushing saddles
- Suspension: Bolt on Watson Chalin Integra ti300 (light weight integrated) air ride, 30,000 lb per axle, tandem axle
- Wheels: 10 hole, hub pilot, per customer spec
- Tires: Per customer spec
- Brakes: 16 1/2 x 7 with spring parking, auto slacks, Wabco 4S-2M ABS system
- Bushings: All joints with greasable fittings
- Mud flaps: Anti-sail
- Drop legs: Steel, mounted to the draft arms
- Subframe: 18" deep extruded heavy aluminum beam, including internal structure
- Nose: 3/16" alum 5454-H32, with heavy doghouse structure for hoist support, capped with steel bolted plate
- Lights: Full DOT lights, led sealed lights, harness and junction box with terminal strip