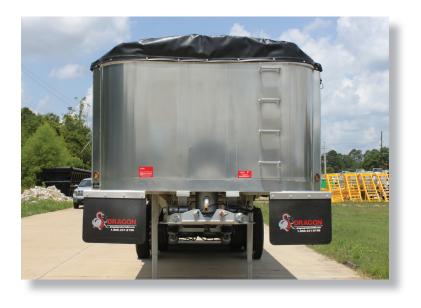

## **RANCO 32Ft. Quarter Frame Aluminum End Dump Trailer**

- Rear gate: Gravity, with (2) air cylinder gate latches, valved to the draft arm movement, rubber sealed, 3/16" gate face, hollow core, twist lock gate seals
- Draft Arm: Wide set steel tubular, structurally pinned to alum floor channels
- Frame: H-Brace ¼ frame connected to draft arm and front of suspension subframe
- Coupler: T-1 Steel pickup plate, with bushing saddles
- Suspension: Bolt on Watson Chalin Integra ti300 (light weight integrated) air ride, 30,000 lb per axle, tandem axle
- Wheels: 10 hole, hub pilot, per customer spec
- Tires: Per customer spec
- Brakes: 16 1/2 x 7 with spring parking, auto slacks, Wabco 4S-2M ABS system
- Bushings: All joints with greasable fittings
- Mud flaps: Anti-sail
- Drop legs: Steel, mounted to the draft arms
- Subframe: 18" deep extruded heavy aluminum beam, including internal structure
- Nose: 3/16" alum 5454-H32, with heavy doghouse structure for hoist support, capped with steel bolted plate
- Lights: Full DOT lights, led sealed lights, harness and junction box with terminal strip