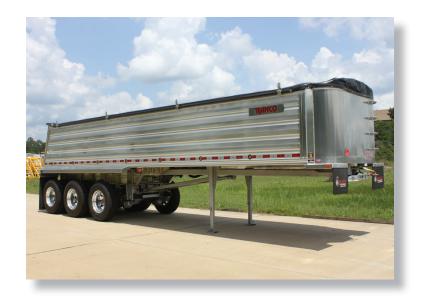

## **RANCO 32Ft. Quarter Frame Aluminum End Dump Trailer**

## **SPECIFICATIONS:**

- Description: 32ft, 54" high wall, end dump trailer
- Type: Quarter frame aluminum extruded wall end dump trailer
- Capacity: Not to exceed dot bridge laws, distributed
- Commodity: Non demolition materials
- Length: 384" (32') oal, at lower rail
- Box: 5454 H32 aluminum, 1/4" thick floor, 3/16" thick wall face, hollow core, 96 wide on 102 wide axles
- Floor structure: 4" high alum channel, 12" on center
- Hoist: 8" dia, 5 stage, single acting, 235" stroke
- Welds: Internal as welded, external, automated extrusion seam - smoke and discoloration removed

## **RANCO 32Ft. Quarter Frame Aluminum End Dump Trailer**

- Rear gate: Gravity, with (2) air cylinder gate latches, valved to the draft arm movement, rubber sealed, 3/16" gate face, hollow core, twist lock gate seals
- Draft Arm: Wide set steel tubular, structurally pinned to alum floor channels
- Frame: H-Brace ¼ frame connected to draft arm and front of suspension subframe
- Coupler: T-1 Steel pickup plate, with bushing saddles
- Suspension: Bolt on Watson Chalin Integra ti300 (light weight integrated) air ride, 30,000 lb per axle, tandem axle
- Wheels: 10 hole, hub pilot, per customer spec
- Tires: Per customer spec
- Brakes: 16 1/2 x 7 with spring parking, auto slacks, Wabco 4S-2M ABS system
- Bushings: All joints with greasable fittings
- Mud flaps: Anti-sail
- Drop legs: Steel, mounted to the draft arms
- Subframe: 18" deep extruded heavy aluminum beam, including internal structure
- Nose: 3/16" alum 5454-H32, with heavy doghouse structure for hoist support, capped with steel bolted plate
- Lights: Full DOT lights, led sealed lights, harness and junction box with terminal strip