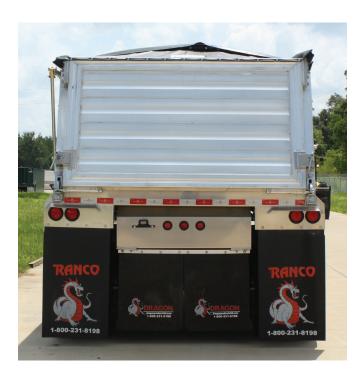

## **RANCO 32Ft. Quarter Frame Aluminum End Dump Trailer**

- Rear gate: Gravity, with (2) air cylinder gate latches, valved to the draft arm movement, rubber sealed, 3/16" gate face, hollow core, twist lock gate seals
- Draft Arm: Wide set steel tubular, structurally pinned to alum floor channels
- Frame: H-Brace ¼ frame connected to draft arm and front of suspension subframe
- Coupler: T-1 Steel pickup plate, with bushing saddles
- Suspension: Bolt on Watson Chalin Integra ti300 (light weight integrated) air ride, 30,000 lb per axle, tandem axle
- Wheels: 10 hole, hub pilot, per customer spec
- Tires: Per customer spec
- Brakes: 16 1/2 x 7 with spring parking, auto slacks, Wabco 4S-2M ABS system
- Bushings: All joints with greasable fittings
- Mud flaps: Anti-sail
- Drop legs: Steel, mounted to the draft arms
- Subframe: 18" deep extruded heavy aluminum beam, including internal structure
- Nose: 3/16" alum 5454-H32, with heavy doghouse structure for hoist support, capped with steel bolted plate
- Lights: Full DOT lights, led sealed lights, harness and junction box with terminal strip