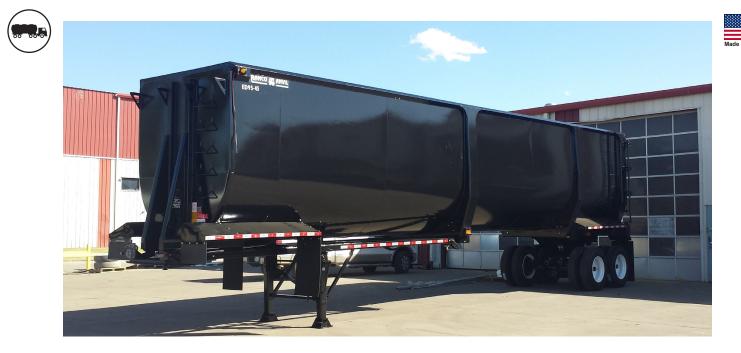

## RANCO Frameless High Cube End Dump

## **SPECIFICATIONS:**

- DESCRIPTION: 45ft, 102" high wall, end dump trailer, frameless style, 96 wide box and 102 wide axles
- TYPE: halfround tub steel end dump
- CAPACITY: not to exceed dot bridge laws, distributed
- COMMODITY: any, 95cuyd capacity
- LENGTH: 45ft over all lenght, 43ft tub length
- BOX: ¼" thk AR400 single sheet rolled halfround panels
- HOIST: 9" dia, 5 stage, single acting, 320" stroke
- WELDS: all welds full penetration, 70k wire
- REAR GATE: barndoor only, full swing, 3/16" plate gate, with adjustable hinges for wear
- COUPLER: T-1 steel pickup plate, with bushing saddles

- DROP LEGS: 2 speed, mounted to the draft arms
- NOSE: AR400 same thickness as body
- LIGHTS: full dot lights, led sealed lights and harness
- SUSPENSION: 102wide tandem axle, hutch H900 #50,000
- WHEELS: 10 hole, hub pilot, steel
- TIRES: standard cut and chip
- BRAKES: 16 1/2 x 7 with spring parking, auto slacks, Wabco 4s-2m abs system
- BUSHINGS: all joints with greasable fittings
- ACCESS: side access ladder, front steps
- MUD FLAPS: anti sail
- TARPS: none supplied, available per customer request