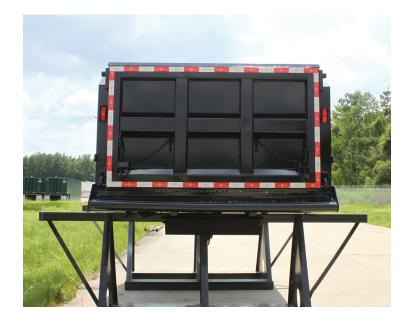

## **SPECIFICATIONS:**

- Description: 14ft, 42" high wall, steel end dump body
- Type: Square body, formed walls with shed plate
- Box: 10ga floor, wall with 3/16" gate, 42" tall with 6" bang boards
- Floor Structure: 8" Channel subframe, w/10" apron
- Hoist: 7" DIA, 3 stage, single acting
- Welds: Internal as welded, external, automated extrusion seam – smoke and discoloration removed
- Rear Gate: Gravity, with electrically actuated air cylinder operated gate latches, 3/16" steel plate and chain adjusting; high lift and barn door combinations available upon request