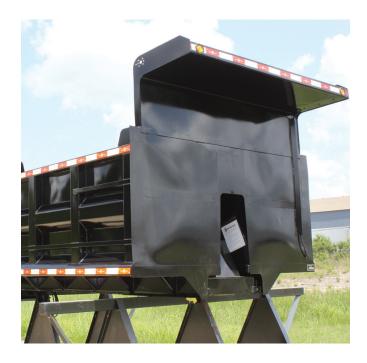

## **SPECIFICATIONS:**

- Description: 14ft, 42" high wall, steel end dump body
- Type: Square body, formed walls with shed plate
- Box: 10ga floor, wall with 3/16" gate, 42" tall with 6" bang boards
- Floor Structure: 8" Channel subframe, w/10" apron
- Hoist: 7" DIA, 3 stage, single acting
- Welds: Internal as welded, external, automated extrusion seam – smoke and discoloration removed
- Rear Gate: Gravity, with electrically actuated air cylinder operated gate latches, 3/16" steel plate and chain adjusting; high lift and barn door combinations available upon request