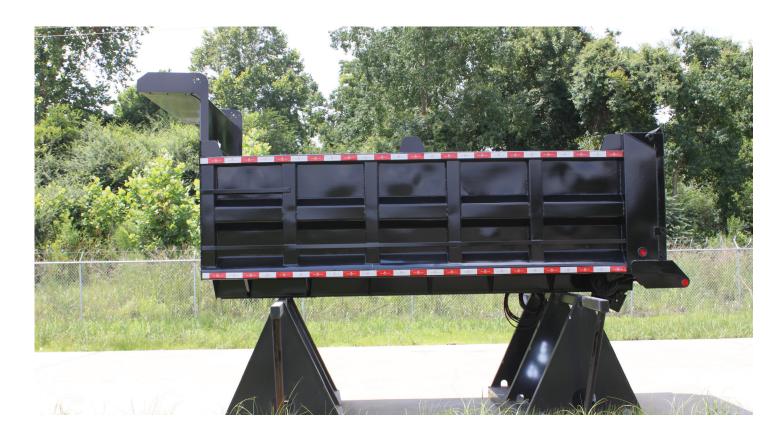

## **SPECIFICATIONS:**

- Description: 14ft, 42" high wall, steel end dump body
- Type: Square body, formed walls with shed plate
- Box: 10ga floor, wall with 3/16" gate, 42" tall with 6" bang boards
- Floor Structure: 8" Channel subframe, w/10" apron
- Hoist: 7" DIA, 3 stage, single acting
- Welds: Internal as welded, external, automated extrusion seam – smoke and discoloration removed
- Rear Gate: Gravity, with electrically actuated air cylinder operated gate latches, 3/16" steel plate and chain adjusting; high lift and barn door combinations available upon request

## **Square Dump Body**

- Front Panel: 10ga steel, with 10ga doghouse structure for hoist support
- Lights: Full DOT lights, led sealed lights, and harness
- Bushings: All joints with greasable fittings
- Tarps: Per customer specification
- Access: Tarp tie down rail and upper step rail
- Cab Protector: Installed on front structure or shipped loose
- Oiltank: Available for above the frame
- Hydraulic Pump: Upon customer request