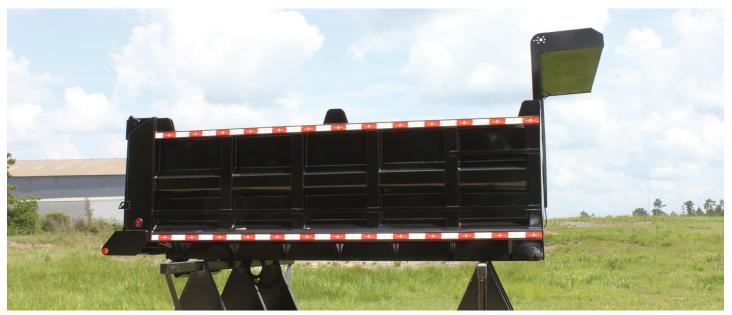

## **SPECIFICATIONS:**

- Description: 14ft, 42" high wall, steel end dump body
- Type: Square body, formed walls with shed plate
- Box: 10ga floor, wall with 3/16" gate, 42" tall with 6" bang boards
- Floor Structure: 8" Channel subframe, w/10" apron
- Hoist: 7" DIA, 3 stage, single acting
- Welds: Internal as welded, external, automated extrusion seam – smoke and discoloration removed
- Rear Gate: Gravity, with electrically actuated air cylinder operated gate latches, 3/16" steel plate and chain adjusting; high lift and barn door combinations available upon request

## **Square Dump Body**

- Front Panel: 10ga steel, with 10ga doghouse structure for hoist support
- Lights: Full DOT lights, led sealed lights, and harness
- Bushings: All joints with greasable fittings
- Tarps: Per customer specification
- Access: Tarp tie down rail and upper step rail
- Cab Protector: Installed on front structure or shipped loose
- Oiltank: Available for above the frame
- Hydraulic Pump: Upon customer request