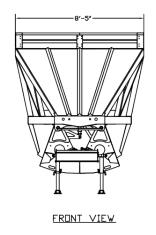

## **SPECIFICATIONS:**

MODEL: LW-SBD-40

GVWR: 77,500 LB.

CAPACITY: 25 Cubic Yards. FRAME: Hi -Tensile Steel.

TUB SKIN: 16 Ga. Hi-Tensile Steel.

GATE: 10ga Hi-Tensile Steel.
BANG BOARD: 14ga Aluminum.
SHED PLATE: 16ga Aluminum.
FENDER: 12ga Aluminum Fender.

LANDING GEAR: Adjustable.
GATE SAFETY CHAIN: 3/8' Chain.
STINGER: 12' Bolt-on Stinger.

SUSPENSION: Hutch Tandem With Single Leaf Composite

Spring.

AXLE: 5" Round, 71.5" Track, 16.5"X7" Brakes, Automatic Slack Adjusters, Duralite Hub w/Centrifuse Drums,

Hub Piloted.

WHEEL: Aluminum Wheel.

TIRE: 445/50R22,5 Super Single.

GATE CONTROL: Versa Valve On Driver Side. Electrically

Actuated From Truck Cab.

GATE CYLINDER: 8'X30' Composite Cylinder.

GATE AIR: hose 1/2' w/Quick Release Valve Per Cylinder.

BRAKE: ABS Brake System.

ELECTRICAL: DOT Approved 12 Volt. Led Lights

PLUMBING: DOT Approved System

ULTRALIGHTW • 3/17