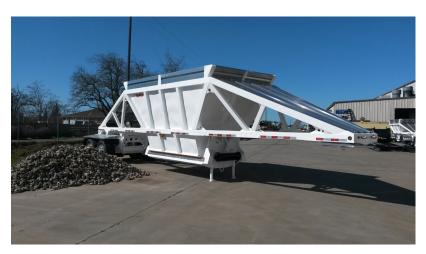

## RANCO Ultra Lightweight Bottom Dump

## **SPECIFICATIONS:**

MODEL: LW-SBD-40

GVWR: 77,500 LB.

CAPACITY: 25 Cubic Yards. FRAME: Hi -Tensile Steel.

TUB SKIN: 16 Ga. Hi-Tensile Steel.

GATE: 10ga Hi-Tensile Steel.
BANG BOARD: 14ga Aluminum.
SHED PLATE: 16ga Aluminum.
FENDER: 12ga Aluminum Fender.

LANDING GEAR: Adjustable.
GATE SAFETY CHAIN: 3/8' Chain.
STINGER: 12' Bolt-on Stinger.

SUSPENSION: Hutch Tandem With Single Leaf Composite

Spring.

AXLE: 5" Round, 71.5" Track, 16.5"X7" Brakes, Automatic Slack Adjusters, Duralite Hub w/Centrifuse Drums,

Hub Piloted.

WHEEL: Aluminum Wheel.

TIRE: 445/50R22,5 Super Single.

GATE CONTROL: Versa Valve On Driver Side. Electrically

Actuated From Truck Cab.

GATE CYLINDER: 8'X30' Composite Cylinder.

GATE AIR: hose 1/2' w/Quick Release Valve Per Cylinder.

BRAKE: ABS Brake System.

ELECTRICAL: DOT Approved 12 Volt. Led Lights

PLUMBING: DOT Approved System

ULTRALIGHTW • 3/17