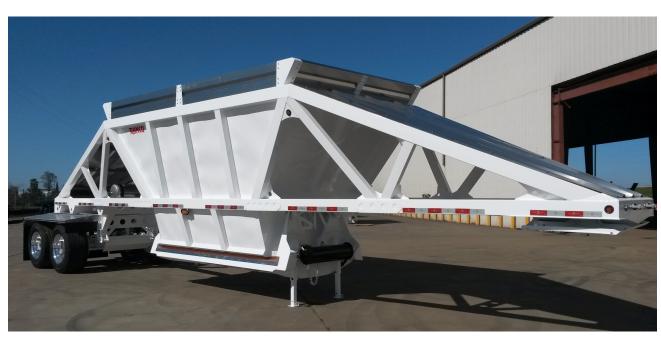

## RANCO Ultra Lightweight Bottom Dump

## **SPECIFICATIONS:**

MODEL: LW-SBD-40

GVWR: 77,500 LB.

CAPACITY: 25 Cubic Yards. FRAME: Hi -Tensile Steel.

TUB SKIN: 16 Ga. Hi-Tensile Steel.

GATE: 10ga Hi-Tensile Steel.
BANG BOARD: 14ga Aluminum.
SHED PLATE: 16ga Aluminum.
FENDER: 12ga Aluminum Fender.

LANDING GEAR: Adjustable.
GATE SAFETY CHAIN: 3/8' Chain.
STINGER: 12' Bolt-on Stinger.

SUSPENSION: Hutch Tandem With Single Leaf Composite

Spring.

AXLE: 5" Round, 71.5" Track, 16.5"X7" Brakes, Automatic Slack Adjusters, Duralite Hub w/Centrifuse Drums,

Hub Piloted.

WHEEL: Aluminum Wheel.

TIRE: 445/50R22,5 Super Single.

GATE CONTROL: Versa Valve On Driver Side. Electrically

Actuated From Truck Cab.

GATE CYLINDER: 8'X30' Composite Cylinder.

GATE AIR: hose 1/2' w/Quick Release Valve Per Cylinder.

BRAKE: ABS Brake System.

ELECTRICAL: DOT Approved 12 Volt. Led Lights

PLUMBING: DOT Approved System

ULTRALIGHTW • 3/17