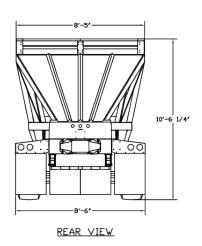

## **SPECIFICATIONS:**

MODEL: LW-SBD-40

GVWR: 77,500 LB.

CAPACITY: 25 Cubic Yards. FRAME: Hi -Tensile Steel.

TUB SKIN: 16 Ga. Hi-Tensile Steel.

GATE: 10ga Hi-Tensile Steel.
BANG BOARD: 14ga Aluminum.
SHED PLATE: 16ga Aluminum.
FENDER: 12ga Aluminum Fender.

LANDING GEAR: Adjustable.
GATE SAFETY CHAIN: 3/8' Chain.
STINGER: 12' Bolt-on Stinger.

SUSPENSION: Hutch Tandem With Single Leaf Composite

Spring.

AXLE: 5" Round, 71.5" Track, 16.5"X7" Brakes, Automatic Slack Adjusters, Duralite Hub w/Centrifuse Drums,

Hub Piloted.

WHEEL: Aluminum Wheel.

TIRE: 445/50R22,5 Super Single.

GATE CONTROL: Versa Valve On Driver Side. Electrically

Actuated From Truck Cab.

GATE CYLINDER: 8'X30' Composite Cylinder.

GATE AIR: hose 1/2' w/Quick Release Valve Per Cylinder.

BRAKE: ABS Brake System.

ELECTRICAL: DOT Approved 12 Volt. Led Lights

PLUMBING: DOT Approved System

ULTRALIGHTW • 3/17