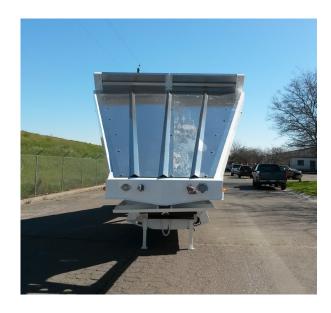

## RANCO Ultra Lightweight Bottom Dump

## **SPECIFICATIONS:**

MODEL: LW-SBD-40

GVWR: 77,500 LB.

CAPACITY: 25 Cubic Yards. FRAME: Hi -Tensile Steel.

TUB SKIN: 16 Ga. Hi-Tensile Steel.

GATE: 10ga Hi-Tensile Steel.
BANG BOARD: 14ga Aluminum.
SHED PLATE: 16ga Aluminum.
FENDER: 12ga Aluminum Fender.

LANDING GEAR: Adjustable.
GATE SAFETY CHAIN: 3/8' Chain.
STINGER: 12' Bolt-on Stinger.

SUSPENSION: Hutch Tandem With Single Leaf Composite

Spring.

AXLE: 5" Round, 71.5" Track, 16.5"X7" Brakes, Automatic Slack Adjusters, Duralite Hub w/Centrifuse Drums,

Hub Piloted.

WHEEL: Aluminum Wheel.

TIRE: 445/50R22,5 Super Single.

GATE CONTROL: Versa Valve On Driver Side. Electrically

Actuated From Truck Cab.

GATE CYLINDER: 8'X30' Composite Cylinder.

GATE AIR: hose 1/2' w/Quick Release Valve Per Cylinder.

BRAKE: ABS Brake System.

ELECTRICAL: DOT Approved 12 Volt. Led Lights

PLUMBING: DOT Approved System

ULTRALIGHTW • 3/17