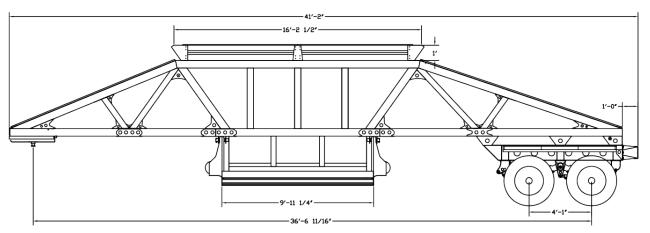

## **SPECIFICATIONS:**

MODEL: LW-SBD-40

GVWR: 77,500 LB.

CAPACITY: 25 Cubic Yards. FRAME: Hi -Tensile Steel.

TUB SKIN: 16 Ga. Hi-Tensile Steel.

GATE: 10ga Hi-Tensile Steel.
BANG BOARD: 14ga Aluminum.
SHED PLATE: 16ga Aluminum.
FENDER: 12ga Aluminum Fender.

LANDING GEAR: Adjustable.
GATE SAFETY CHAIN: 3/8' Chain.
STINGER: 12' Bolt-on Stinger.

SUSPENSION: Hutch Tandem With Single Leaf Composite

Spring.

AXLE: 5" Round, 71.5" Track, 16.5"X7" Brakes, Automatic Slack Adjusters, Duralite Hub w/Centrifuse Drums,

Hub Piloted.

WHEEL: Aluminum Wheel.

TIRE: 445/50R22,5 Super Single.

GATE CONTROL: Versa Valve On Driver Side. Electrically

Actuated From Truck Cab.

GATE CYLINDER: 8'X30' Composite Cylinder.

GATE AIR: hose 1/2' w/Quick Release Valve Per Cylinder.