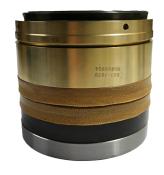

expendables including fluid ends, valves, seats, and plungers for virtually all makes of pumps. Engineered and manufactured in our state-of-the-art facilities across North America, all Dragon equipment and parts are severe duty engineered to perform in the harshest environments. Dragon service centers are strategically located across every major hydrocarbon producing region and extensively outfitted with all the parts needed to keep your operation running. Backed by skilled technicians Dragon also has the expertise to completely rebuild your fluid ends and pumps.



- Forged in USA
- Machined and assembled in USA with USA made parts
- Traceability from forging to finished product in the field
- · Compatible with Triplex and Quintuplex models from 3.75" to 6"
- In-stock availability









**SEAT** 

**PACKING** 









600HPSERVPUMP • 12/14