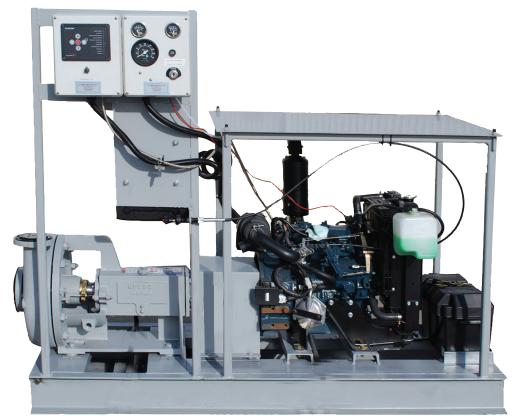

## **MODEL:**

.

- Dragon 3x2 Oil Lubed Pump
- Kubota DG972-E2 Natural Gas Engine
- Murphy Cascade Control Panel
- Heavy Duty Galvanized Skid

Dragon support includes 24/7 access to our skilled service teams and vast parts inventory. We are always here for you, because we know you do not want downtime. You want quality, dependability and the support of a long-standing oilfield equipment expert backing you up.