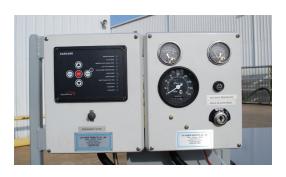

## **MODEL:**

.

- Dragon 3x2 Oil Lubed Pump
- Kubota DG972-E2 Natural Gas Engine
- Murphy Cascade Control Panel
- Heavy Duty Galvanized Skid

Dragon support includes 24/7 access to our skilled service teams and vast parts inventory. We are always here for you, because we know you do not want downtime. You want quality, dependability and the support of a long-standing oilfield equipment expert backing you up.