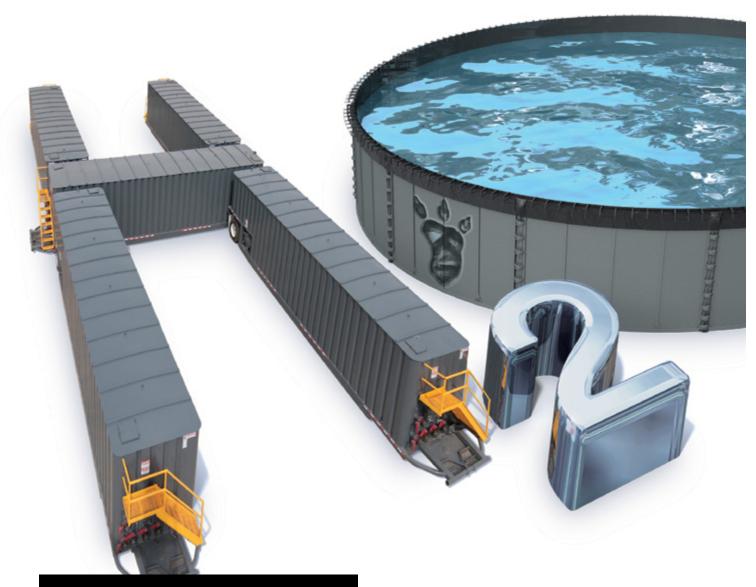

## **SPECIFICATIONS:**

- 1,764,000 gal tank = 84 Frac tanks (made up of 13 sections)
- 1,008,000 gal tank = 48 Frac Tanks (made up of 10 sections)
- 504,000 gal tank = 24 Frac Tank (made up of 7 sections)