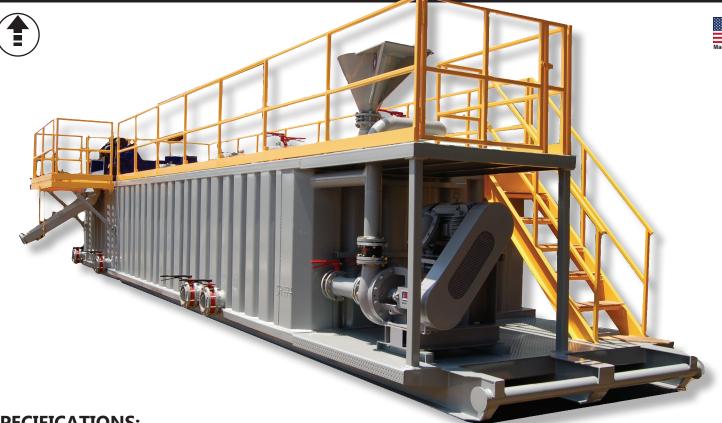

## 320BBL Premix Mud System

## **SPECIFICATIONS:**

- Three bean skid construction with a 94" outside dimension
- Sloped floor
- Top rail height 64"/60"
- Three compartments each has a 65BBL compartment and a 190BBL compartment in the middle
- Three removable manways are flush with grating and have internal ladder rungs
- Swing gate in handrail to allow placement of material to be loaded into the shredding hopper, which is mounted on the top deck

Mac 2000 - Model - M2A10-C Electric Motor - 10 HP Baldor Mixer Paddle - 4 Blade with 36" Dia.

Pump - 6 x 5 x 14RH Impeller Diameter - 11 Electric Motor - 50 HP Baldor Power - 230/460V-3Ph - 60Hz

## **ELECTRICAL CONTROL SPECIFICATION:**

Centralized Power Disconnect and Control Panels Remote Operation Motor Control near each component on top deck.

## SHAKER SPECIFICATION:

Model - 2-PANEL-1560052147 Motor - (2) 1 1/2 HP Power - 230/460V-3Ph-60Hz

<u>frac.sales@modernusa.com</u> • <u>www.dragonproductsltd.com</u> • 866-914-8198 U.S. owned and operated for over 50 years. © copyright 2014 Modern Group Inc. All rights reserved.