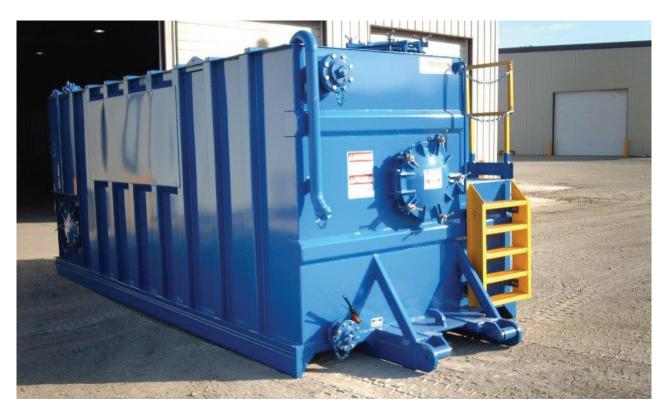

## Mini Smooth Wall Frac Tank

## **SPECIFICATIONS:**

- 8,500 Gallon capacity
- Suitable for liquid waste
- Unit can be moved by roll-off truck or trailer
- 1/4 inch construction
- Steel shot blasted
- Most durable paint and lining in the industry
- Floor structured under coated
- Tanks are steel grit blasted and painted to spec.

- Built from new 1/4" heavy duty steel.
- Drain/fill: 4" floor drain at rear end, 3" fill line pipe at front and rear, 4" butterfly valve in front and back.
- Manway: 21" manways front, top (2), and passenger side.
- Welds: all welds continuous except substructure cross-members.
- Also available in mini mix tank configuration