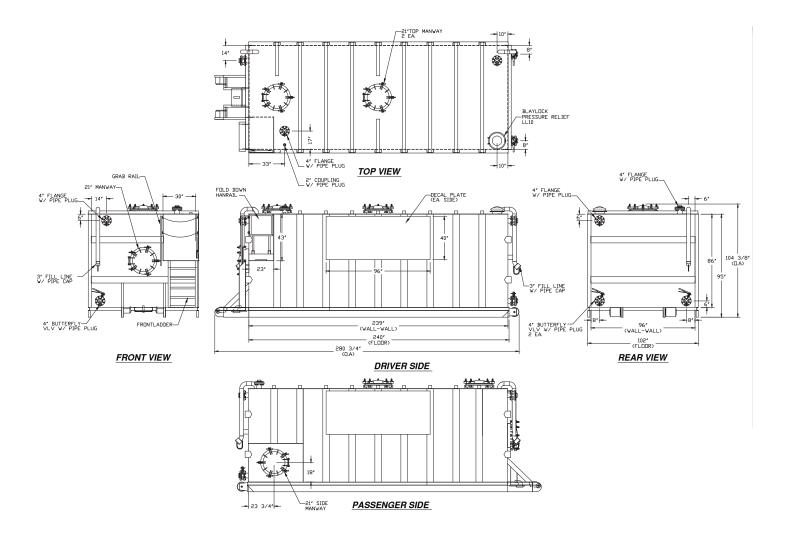

## **SPECIFICATIONS:**

- 8,500 Gallon capacity
- Suitable for liquid waste
- Unit can be moved by roll-off truck or trailer
- 1/4 inch construction
- Steel shot blasted
- Most durable paint and lining in the industry
- Floor structured under coated
- Tanks are steel grit blasted and painted to spec.

- Built from new 1/4" heavy duty steel.
- Drain/fill: 4" floor drain at rear end, 3" fill line pipe at front and rear, 4" butterfly valve in front and back.
- Manway: 21" manways front, top (2), and passenger side.
- Welds: all welds continuous except substructure cross-members.
- Also available in mini mix tank configuration