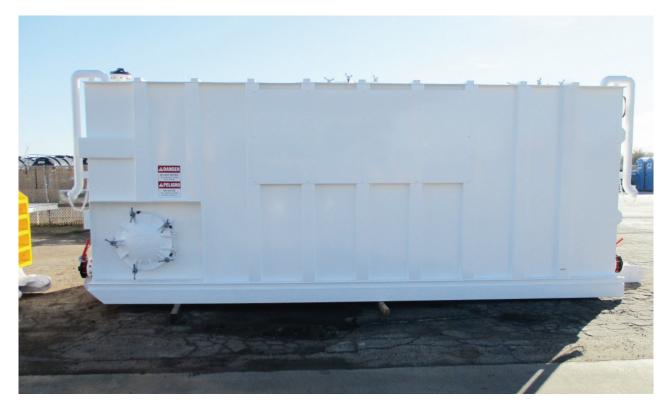

## Mini Industrial Storage Tank

## **SPECIFICATIONS:**

- 8,500 Gallon capacity
- Suitable for liquid waste
- Unit can be moved by roll-off truck or trailer
- 1/4 inch construction
- Steel shot blasted
- Most durable paint and lining in the industry
- Floor structured under coated
- Tanks are steel grit blasted and painted to spec.

- Built from new 1/4" heavy duty steel.
- Drain/fill: 4" floor drain at rear end, 3" fill line pipe at front and rear, 4" butterfly valve in front and back.
- Manway: 21" manways front, top (2), and passenger side.
- Welds: all welds continuous except substructure cross-members.
- Also available in mini mix tank configuration