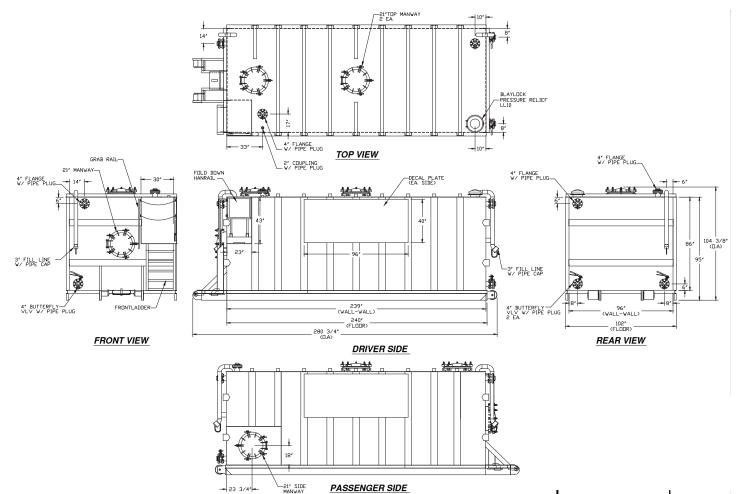

## **SPECIFICATIONS:**

- 8,500 Gallon capacity
- Suitable for liquid waste
- Unit can be moved by roll-off truck or trailer
- 1/4 inch construction
- Steel shot blasted
- Most durable paint and lining in the industry
- Floor structured under coated
- Tanks are steel grit blasted and painted to spec.

- Built from new 1/4" heavy duty steel.
- Drain/fill: 4" floor drain at rear end, 3" fill line pipe at front and rear, 4" butterfly valve in front and back.
- Manway: 21" manways front, top (2), and passenger side.
- Welds: all welds continuous except substructure cross-members.
- Also available in mini mix tank configuration