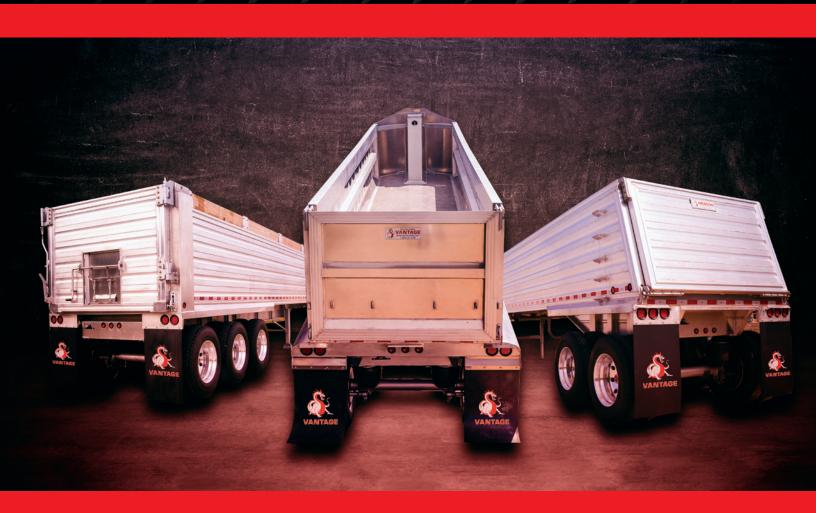

**Engineered to Perform. Built to Last.** 

A DRAGON FAMILY BRAND

With the lowest operating cost and the highest resale value on the market, VANTAGE dump trailers maximize profitability and increase payload capacity with every haul. Dragon's customer service includes 24/7 access to our skilled service teams and vast parts inventory. We are always here for you, because we know your profitability is riding on it.

32' ALUMINUM END DUMP

QUARTER FRAME, TANDEM OR TRI-AXLE

32' FRAMELESS END DUMP

39' ALUMINUM END DUMP

**ALUMINUM END DUMP** 

26' QUAD MINI END DUMP

SUPER LIGHTWEIGHT SINGLE WALL END DUMP

S-85 STRAIGHT BODY END DUMP