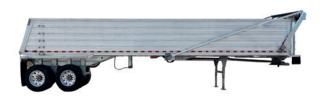

32' ALUMINUM END DUMP

QUARTER FRAME, TANDEM OR TRI-AXLE

32' FRAMELESS END DUMP

39' ALUMINUM END DUMP

**ALUMINUM END DUMP** 

26' QUAD MINI END DUMP

SUPER LIGHTWEIGHT SINGLE WALL END DUMP

S-85 STRAIGHT BODY END DUMP