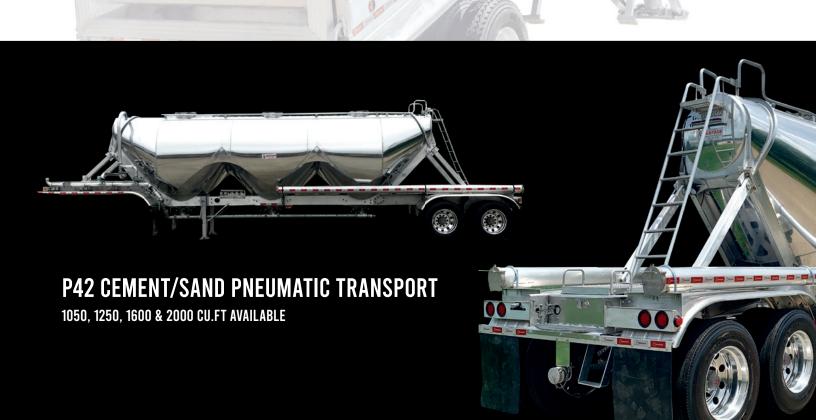

T-91 TAPERED BODY END DUMP

PARTS | MANUFACTURING | SERVICE >>> WE'VE GOT YOU COVERED.

972 FM 92 Silsbee, TX 77656 Toll Free: 1-877-231-8198 www.dragonproductsltd.com

DRAGON PARTS HOTLINE >> 1.888.801.7778