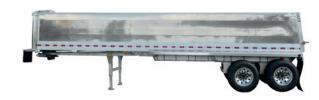

32' ALUMINUM END DUMP

QUARTER FRAME, TANDEM OR TRI-AXLE

32' FRAMELESS END DUMP

39' ALUMINUM END DUMP

**ALUMINUM END DUMP** 

26' QUAD MINI END DUMP

SUPER LIGHTWEIGHT SINGLE WALL END DUMP

S-85 STRAIGHT BODY END DUMP