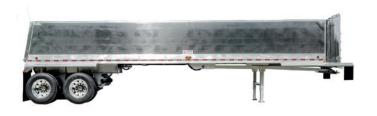

32' ALUMINUM END DUMP

QUARTER FRAME, TANDEM OR TRI-AXLE

32' FRAMELESS END DUMP

39' ALUMINUM END DUMP

**ALUMINUM END DUMP** 

26' QUAD MINI END DUMP

SUPER LIGHTWEIGHT SINGLE WALL END DUMP

S-85 STRAIGHT BODY END DUMP