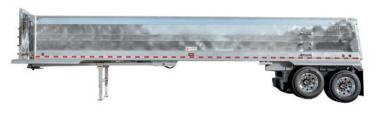

32' ALUMINUM END DUMP

QUARTER FRAME, TANDEM OR TRI-AXLE

32' FRAMELESS END DUMP

39' ALUMINUM END DUMP

**ALUMINUM END DUMP** 

26' QUAD MINI END DUMP

SUPER LIGHTWEIGHT SINGLE WALL END DUMP

S-85 STRAIGHT BODY END DUMP

T-91 TAPERED BODY END DUMP

PARTS | MANUFACTURING | SERVICE >>> WE'VE GOT YOU COVERED.

972 FM 92 Silsbee, TX 77656 Toll Free: 1-877-231-8198 www.dragonproductsltd.com

DRAGON PARTS HOTLINE >> 1.888.801.7778