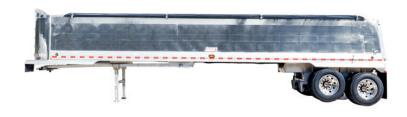

32' ALUMINUM END DUMP

QUARTER FRAME, TANDEM OR TRI-AXLE

32' FRAMELESS END DUMP

39' ALUMINUM END DUMP

**ALUMINUM END DUMP** 

26' QUAD MINI END DUMP

SUPER LIGHTWEIGHT SINGLE WALL END DUMP

S-85 STRAIGHT BODY END DUMP