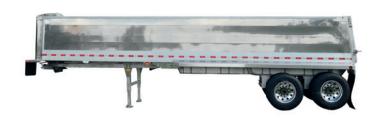

32' ALUMINUM END DUMP

QUARTER FRAME, TANDEM OR TRI-AXLE

32' FRAMELESS END DUMP

39' ALUMINUM END DUMP

**ALUMINUM END DUMP** 

26' QUAD MINI END DUMP

SUPER LIGHTWEIGHT SINGLE WALL END DUMP

S-85 STRAIGHT BODY END DUMP