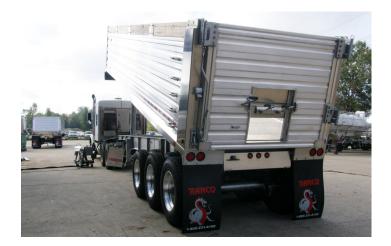

## **SPECIFICATIONS:**

- DESCRIPTION: 35' full frame 60" wall aluminum end dump
- TYPE: aluminum extruded 60" wall end dump trailer
- CAPACITY: not to exceed dot bridge laws, distributed
- COMMODITY: non demolition materials
- LENGTH: 420" (35') oal, at lower rail
- BOX: 5454 h32 aluminum, 1/4" thick floor, 3/16" thick wall face, hollow core, 96wide on 102wide axles
- FLOOR STRUCTURE: 4" high alum channel, 12" on center
- HOIST: 8" DIA, 5 stage, single acting, 250" stroke
- WELDS: internal as welded, external, automated extrusion seam - smoke and discoloration removed
- REAR GATE: combo gravity and barn, with (2) air cylinder gate latches, valved to the box movement and electrical pilot from in cab switch.
- COAL DOOR: 24" located center bottom of rear gate w/ handle
- COUPLER: t-1 steel pickup plate, with bushing saddles
- LANDING LEGS: 19" 2 speed jost brand
- FULL FRAME: 16" i-beam 6061-t6 aluminum
- NOSE: 3/16" alum 5454-h32, with heavy doghouse structure for hoist support, capped with steel bolted plate
- LIGHTS: full dot lights, led sealed lights, harness and junction box with terminal strip.
- SUSPENSION: bolt on watson chalin integra ti300 (light weight integrated) air ride, 30,000 lb per axle, triple axle with front axle lift
- WHEELS: 10 hole, hub pilot, per customer spec
- TIRES: per customer spec