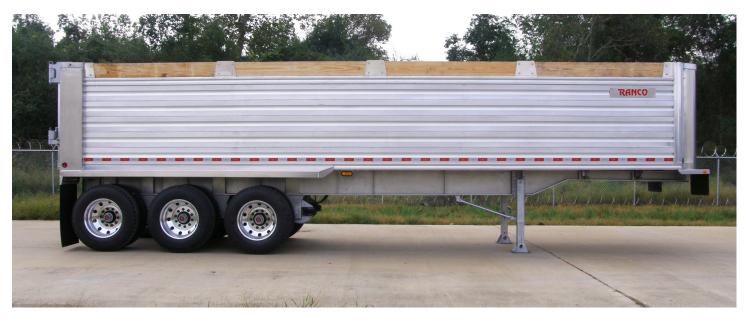

## **SPECIFICATIONS:**

- DESCRIPTION: 35' full frame 60" wall aluminum end dump
- TYPE: aluminum extruded 60" wall end dump trailer
- CAPACITY: not to exceed dot bridge laws, distributed
- COMMODITY: non demolition materials
- LENGTH: 420" (35') oal, at lower rail
- BOX: 5454 h32 aluminum, 1/4" thick floor, 3/16" thick wall face, hollow core, 96wide on 102wide axles
- FLOOR STRUCTURE: 4" high alum channel, 12" on center
- HOIST: 8" DIA, 5 stage, single acting, 250" stroke
- WELDS: internal as welded, external, automated extrusion seam - smoke and discoloration removed
- REAR GATE: combo gravity and barn, with (2) air cylinder gate latches, valved to the box movement and electrical pilot from in cab switch.
- COAL DOOR: 24" located center bottom of rear gate w/ handle
- COUPLER: t-1 steel pickup plate, with bushing saddles
- LANDING LEGS: 19" 2 speed jost brand
- FULL FRAME: 16" i-beam 6061-t6 aluminum
- NOSE: 3/16" alum 5454-h32, with heavy doghouse structure for hoist support, capped with steel bolted plate
- LIGHTS: full dot lights, led sealed lights, harness and junction box with terminal strip.
- SUSPENSION: bolt on watson chalin integra ti300 (light weight integrated) air ride, 30,000 lb per axle, triple axle with front axle lift
- WHEELS: 10 hole, hub pilot, per customer spec
- TIRES: per customer spec