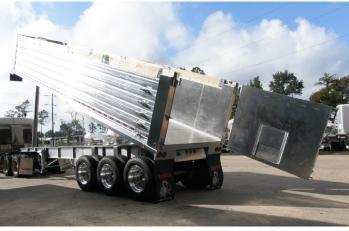

## **SPECIFICATIONS:**

- DESCRIPTION: 35' full frame 60" wall aluminum end dump
- TYPE: aluminum extruded 60" wall end dump trailer
- CAPACITY: not to exceed dot bridge laws, distributed
- COMMODITY: non demolition materials
- LENGTH: 420" (35') oal, at lower rail
- BOX: 5454 h32 aluminum, 1/4" thick floor, 3/16" thick wall face, hollow core, 96wide on 102wide axles
- FLOOR STRUCTURE: 4" high alum channel, 12" on center
- HOIST: 8" DIA, 5 stage, single acting, 250" stroke
- WELDS: internal as welded, external, automated extrusion seam - smoke and discoloration removed
- REAR GATE: combo gravity and barn, with (2) air cylinder gate latches, valved to the box movement and electrical pilot from in cab switch.
- COAL DOOR: 24" located center bottom of rear gate w/ handle
- COUPLER: t-1 steel pickup plate, with bushing saddles
- LANDING LEGS: 19" 2 speed jost brand
- FULL FRAME: 16" i-beam 6061-t6 aluminum
- NOSE: 3/16" alum 5454-h32, with heavy doghouse structure for hoist support, capped with steel bolted plate
- LIGHTS: full dot lights, led sealed lights, harness and junction box with terminal strip.
- SUSPENSION: bolt on watson chalin integra ti300 (light weight integrated) air ride, 30,000 lb per axle, triple axle with front axle lift
- WHEELS: 10 hole, hub pilot, per customer spec
- TIRES: per customer spec