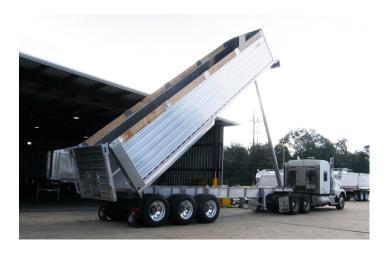

## RANCO Full Frame Aluminum End Dump Trailer

Dragon's RANCO ANVIL trailers are no stranger to a hard day's work, so it's only natural that they are a part of Dragon. With more than 30 years expertise in manufacturing tank trailers customers trust the Dragon name. In-house engineering, vast production capacity, and knowledgeable support teams deliver the severe-duty equipment and service you need every time, every where.

## **RANCO Full Frame Aluminum End Dump Trailer**

## **SPECIFICATIONS:**

- DESCRIPTION: 35' full frame 60" wall aluminum end dump
- TYPE: aluminum extruded 60" wall end dump trailer
- CAPACITY: not to exceed dot bridge laws, distributed
- COMMODITY: non demolition materials
- LENGTH: 420" (35') oal, at lower rail
- BOX: 5454 h32 aluminum, 1/4" thick floor, 3/16" thick wall face, hollow core, 96wide on 102wide axles
- FLOOR STRUCTURE: 4" high alum channel, 12" on center
- HOIST: 8" DIA, 5 stage, single acting, 250" stroke
- WELDS: internal as welded, external, automated extrusion seam - smoke and discoloration removed
- REAR GATE: combo gravity and barn, with (2) air cylinder gate latches, valved to the box movement and electrical pilot from in cab switch.
- COAL DOOR: 24" located center bottom of rear gate w/ handle
- COUPLER: t-1 steel pickup plate, with bushing saddles
- LANDING LEGS: 19" 2 speed jost brand
- FULL FRAME: 16" i-beam 6061-t6 aluminum
- NOSE: 3/16" alum 5454-h32, with heavy doghouse structure for hoist support, capped with steel bolted plate
- LIGHTS: full dot lights, led sealed lights, harness and junction box with terminal strip.
- SUSPENSION: bolt on watson chalin integra ti300 (light weight integrated) air ride, 30,000 lb per axle, triple axle with front axle lift
- WHEELS: 10 hole, hub pilot, per customer spec
- TIRES: per customer spec