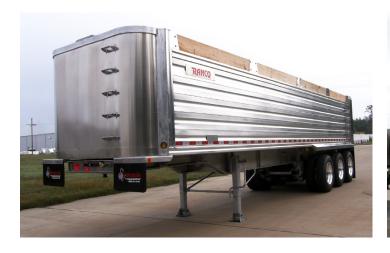

## **SPECIFICATIONS:**

- DESCRIPTION: 35' full frame 60" wall aluminum end dump
- TYPE: aluminum extruded 60" wall end dump trailer
- CAPACITY: not to exceed dot bridge laws, distributed
- COMMODITY: non demolition materials
- LENGTH: 420" (35') oal, at lower rail
- BOX: 5454 h32 aluminum, 1/4" thick floor, 3/16" thick wall face, hollow core, 96wide on 102wide axles
- FLOOR STRUCTURE: 4" high alum channel, 12" on center
- HOIST: 8" DIA, 5 stage, single acting, 250" stroke
- WELDS: internal as welded, external, automated extrusion seam - smoke and discoloration removed
- REAR GATE: combo gravity and barn, with (2) air cylinder gate latches, valved to the box movement and electrical pilot from in cab switch.
- COAL DOOR: 24" located center bottom of rear gate w/ handle
- COUPLER: t-1 steel pickup plate, with bushing saddles
- LANDING LEGS: 19" 2 speed jost brand
- FULL FRAME: 16" i-beam 6061-t6 aluminum
- NOSE: 3/16" alum 5454-h32, with heavy doghouse structure for hoist support, capped with steel bolted plate
- LIGHTS: full dot lights, led sealed lights, harness and junction box with terminal strip.
- SUSPENSION: bolt on watson chalin integra ti300 (light weight integrated) air ride, 30,000 lb per axle, triple axle with front axle lift
- WHEELS: 10 hole, hub pilot, per customer spec
- TIRES: per customer spec