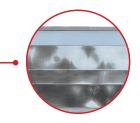

## STANDARD FEATURES

- BOX: 5454 H32 ALUMINUM, .195"THICK FLOOR, .145"THICK WALL, SINGLE PANEL, 85"WIDE ON 102"WIDE AXLES
- FLOOR STRUCTURE: HIGH ALUM CHANNEL, 15 1/2" ON CENTER
- HOIST: 8" DIA 5 STAGE, SINGLE ACTING, w263"STROKE
- WELDS: INTER NAL AS WELDED, EXTERNAL, AUTOMATED EXTRUSION SEAM - SMOKE AND DISCOLORATION REMOVED
- REAR GATE: GRAVITY GATE AT 8 DEG PITCH, AIR ACTUATED LATC CYLINDER WITH AUTO BODY RELEASE AND MANUAL VALVE. GASKET WITH DOOR SCREWS.
- COUPLER: STEEL PICKUP PLATE, WITH BUSHING SADDLES
- LANDING LEGS: ALUMINUM TELESCOPING LEGS
- DRAFT ARM: ALUMINUM TUBING WITH REINFORCED CHANNEL