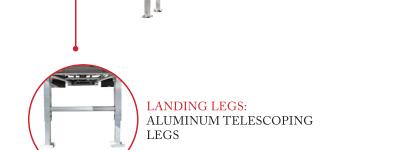

## STANDARD FEATURES

- BOX: 5454 H32 ALUMINUM, .195"THICK FLOOR, .145"THICK WALL, SINGLE PANEL, 85"WIDE ON 102"WIDE AXLES
- FLOOR STRUCTURE: HIGH ALUM CHANNEL, 15 1/2" ON CENTER
- HOIST: 8" DIA 5 STAGE, SINGLE ACTING, w263"STROKE
- WELDS: INTER NAL AS WELDED, EXTERNAL, AUTOMATED EXTRUSION SEAM - SMOKE AND DISCOLORATION REMOVED
- REAR GATE: GRAVITY GATE AT 8 DEG PITCH, AIR ACTUATED LATC CYLINDER WITH AUTO BODY RELEASE AND MANUAL VALVE. GASKET WITH DOOR SCREWS.
- COUPLER: STEEL PICKUP PLATE, WITH BUSHING SADDLES
- LANDING LEGS: ALUMINUM TELESCOPING LEGS
- DRAFT ARM: ALUMINUM TUBING WITH REINFORCED CHANNEL