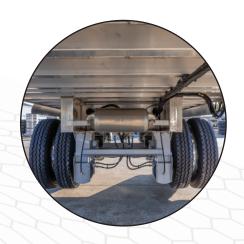

## VANTAGE T-91 39FT END DUMP

AIR ACTUATED LATC
CYLINDER WITH AUTO
BODY RELEASE AND
MANUAL VALVE.
GASKET WITH DOOR
SCREWS.

SUSPENSION: 2-BOLT ON WATSON CHALIN INTEGRA TI300 17" RH (LIGHT WEIGHT INTEGRATED) AIR RIDE, 30,000 LB PER AXLE, TANDEMAXLE WITH FRONT AXLE LIFT

- NOSE: ROUND SHAPE, .25" ALUM 5454-H32, WITH HEAVY DOGHOUSE STRUCTURE FOR HOIST SUPPORT, CAPPED WITH STEEL BOLTED PLATE
- LIGHTS: FULL DOT LIGHTS, LED SEALED LIGHTS, HARNESS AND JUNCTION BOX WITH TERMINAL STRIP.
- SUSPENSION: 2-BOLT ON WATSON CHALIN INTEGRA TI300 17"
  RH (LIGHTWEIGHT INTEGRATED) AIR RIDE, 30,000 LB PER AXLE,
  TANDEM AXLE WITH FRONT AXLE LIFT
- WHEELS: 10 HOLE, ALUMINUM, HUB PILOT
- TIRES: 11R-24.5 CUT/CHIP RESISTANT TIRES
- BRAKES: 16 1/2 X 7 WITH SPRING PARKING, AUTO SLACKS, WABCO 4S-2M ABS SYSTEM
- BUSHINGS: ALL JOINTS WITH GREASABLE FITTINGS
- MUD FLAPS: ANTI SAIL
- STEPS: (3) STEPS LOCATED AT REAR DRIVER SIDE, (4) STEPS CENTERED ON NOSE.