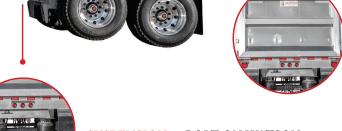

## VANTAGE T-91 39FT END DUMP

AIR ACTUATED LATC
CYLINDER WITH AUTO
BODY RELEASE AND
MANUAL VALVE.
GASKET WITH DOOR
SCREWS.

SUSPENSION: 2-BOLT ON WATSON CHALIN INTEGRA TI300 17" RH (LIGHT WEIGHT INTEGRATED) AIR RIDE, 30,000 LB PER AXLE, TANDEMAXLE WITH FRONT AXLE LIFT

- NOSE: ROUND SHAPE, .25" ALUM 5454-H32, WITH HEAVY DOGHOUSE STRUCTURE FOR HOIST SUPPORT, CAPPED WITH STEEL BOLTED PLATE
- LIGHTS: FULL DOT LIGHTS, LED SEALED LIGHTS, HARNESS AND JUNCTION BOX WITH TERMINAL STRIP.
- SUSPENSION: 2-BOLT ON WATSON CHALIN INTEGRA TI300 17"
  RH (LIGHTWEIGHT INTEGRATED) AIR RIDE, 30,000 LB PER AXLE,
  TANDEM AXLE WITH FRONT AXLE LIFT
- WHEELS: 10 HOLE, ALUMINUM, HUB PILOT
- TIRES: 11R-24.5 CUT/CHIP RESISTANT TIRES
- BRAKES: 16 1/2 X 7 WITH SPRING PARKING, AUTO SLACKS, WABCO 4S-2M ABS SYSTEM
- BUSHINGS: ALL JOINTS WITH GREASABLE FITTINGS
- MUD FLAPS: ANTI SAIL
- STEPS: (3) STEPS LOCATED AT REAR DRIVER SIDE, (4) STEPS CENTERED ON NOSE.