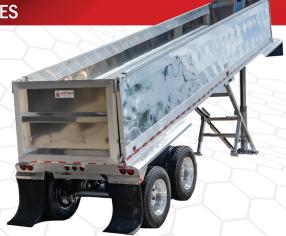

## 39' FRAMLESS 54" WALL ALUMINUM END DUMP

**DESCRIPTION: 39' FRAMLESS 54" WALL ALUMINUM END DUMP** 

TYPE: ALUMINUM LIGHTWEIGHT SINGLE WALL • COMMODITY: NON - DEMOLITION MATERIALS

## STANDARD FEATURES

- BOX: 5454 H32 ALUMINUM, .195"THICK FLOOR, .145"THICK WALL, SINGLE PANEL, 85"WIDE ON 102"WIDE AXLES
- FLOOR STRUCTURE: HIGH ALUM CHANNEL, 15 1/2" ON CENTER
- HOIST: 8" DIA 5 STAGE, SINGLE ACTING, w263"STROKE
- WELDS: INTER NAL AS WELDED, EXTERNAL, AUTOMATED EXTRUSION SEAM - SMOKE AND DISCOLORATION REMOVED
- REAR GATE: GRAVITY GATE AT 8 DEG PITCH, AIR ACTUATED LATC CYLINDER WITH AUTO BODY RELEASE AND MANUAL VALVE. GASKET WITH DOOR SCREWS.
- COUPLER: STEEL PICKUP PLATE, WITH BUSHING SADDLES
- LANDING LEGS: ALUMINUM TELESCOPING LEGS
- DRAFT ARM: ALUMINUM TUBING WITH REINFORCED CHANNEL

- NOSE: ROUND SHAPE, .25" ALUM 5454-H32, WITH HEAVY DOGHOUSE STRUCTURE FOR HOIST SUPPORT, CAPPED WITH STEEL BOLTED PLATE
- LIGHTS: FULL DOT LIGHTS, LED SEALED LIGHTS, HARNESS AND JUNCTION BOX WITH TERMINAL STRIP.
- SUSPENSION: 2-BOLT ON WATSON CHALIN INTEGRA TI300 17"
  RH (LIGHTWEIGHT INTEGRATED) AIR RIDE, 30,000 LB PER AXLE,
  TANDEM AXLE WITH FRONT AXLE LIFT
- WHEELS: 10 HOLE, ALUMINUM, HUB PILOT
- TIRES: 11R-24.5 CUT/CHIP RESISTANT TIRES
- BRAKES: 16 1/2 X 7 WITH SPRING PARKING, AUTO SLACKS, WABCO 4S-2M ABS SYSTEM
- BUSHINGS: ALL JOINTS WITH GREASABLE FITTINGS
- MUD FLAPS: ANTI SAIL
- STEPS: (3) STEPS LOCATED AT REAR DRIVER SIDE, (4) STEPS CENTERED ON NOSE.