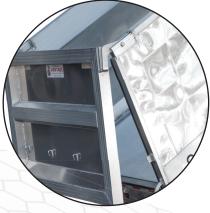

**REAR GATE: GRAVITY** 

GATE AT 8 DEG PITCH,

## STANDARD FEATURES

- BOX: 5454 H32 ALUMINUM, .195"THICK FLOOR, .145"THICK WALL, SINGLE PANEL, 85"WIDE ON 102"WIDE AXLES
- FLOOR STRUCTURE: HIGH ALUM CHANNEL, 15 1/2" ON CENTER
- HOIST: 8" DIA 5 STAGE, SINGLE ACTING, w263"STROKE
- WELDS: INTER NAL AS WELDED, EXTERNAL, AUTOMATED EXTRUSION SEAM - SMOKE AND DISCOLORATION REMOVED
- REAR GATE: GRAVITY GATE AT 8 DEG PITCH, AIR ACTUATED LATC CYLINDER WITH AUTO BODY RELEASE AND MANUAL VALVE. GASKET WITH DOOR SCREWS.
- COUPLER: STEEL PICKUP PLATE, WITH BUSHING SADDLES
- LANDING LEGS: ALUMINUM TELESCOPING LEGS
- DRAFT ARM: ALUMINUM TUBING WITH REINFORCED CHANNEL