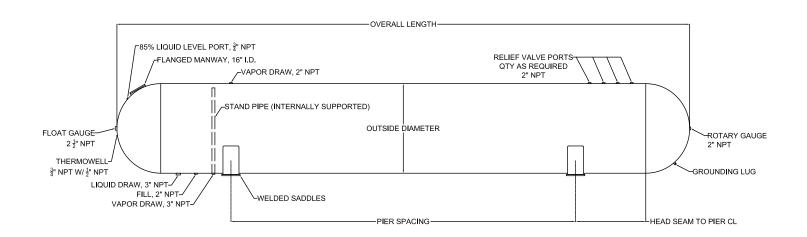

## Standard openings are indicated. Additional openings as required. Ask for more details.

| CAPACITY IN US<br>WATER GALS | OUTSIDE<br>DIAMETER | OVERALL<br>LENGTH | ENGINEERED<br>PIER SPACE | HEAD SEAM<br>TO PIER CL |
|------------------------------|---------------------|-------------------|--------------------------|-------------------------|
| 12,000                       | 84"                 | 44' - 10 1/2"     | 27'                      | 5' - 5 1/4"             |
| 18,000                       | 109 3/8"            | 40' - 9 3/8"      | 21'                      | 5' - 4"                 |
| 30,000                       | 109 3/8"            | 65' - 11 1/2"     | 46'                      | 5' - 6"                 |
| 30,000                       | 131 7/8"            | 46' - 9 7/8"      | 25'                      | 5' - 5"                 |
| 60,000                       | 131 7/8"            | 90'               | 68'                      | 5' - 6"                 |
| 90,000                       | 132 "               | 135'              | 90'-6"                   | 16'                     |