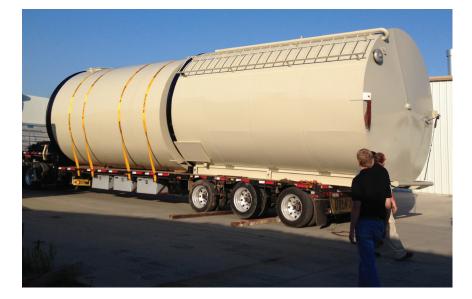

## 400BBL Upright Skid Mounted Flow Back Tanks





## **SPECIFICATIONS:**

- 3/16 or 1/4 inch steel plate construction
- Steel shot blasting prior to direct to metal industrial coating paint
- Customized paint color and add-on placement
- Hydrotested
- Built to API specifications
- Internal lining available



## ADD ONS:

- API Manways
- Threaded Fittings
- Ladders 
  Decelerators
- Collapsible Cage Ladder
- Cable Level Gauges
- Fill Lines Gel Lines
- Mud Circulating Lines
- Butterfly Valves 
  Thief Hatches
- Sloop Floor for easy clean-up

You lube email: production.equipment@modernusa.com

400BBLSKIDTANK • 7/14

www.dragonproductsltd.com • 800-231-8198

U.S. owned and operated for over 50 years. © Copyright 2014 Modern Group Inc. All rights reserved.

## **400BBL Upright Skid Mounted Flow Back Tanks**







email: production.equipment@modernusa.com

www.dragonproductsltd.com • 800-231-8198

U.S. owned and operated for over 50 years. © Copyright 2014 Modern Group Inc. All rights reserved.