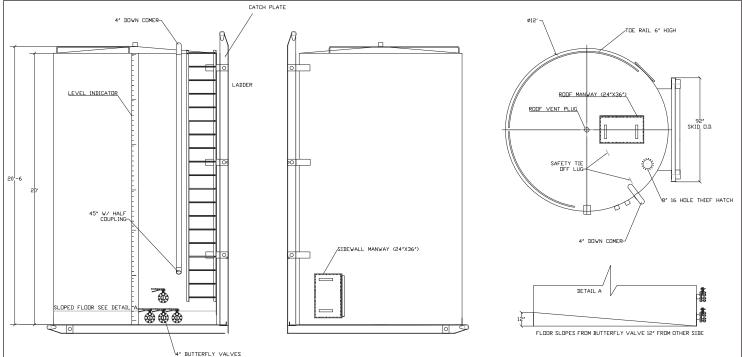

## **SPECIFICATIONS:**

- 3/16 or 1/4 inch steel plate construction
- Steel shot blasting prior to direct to metal industrial coating paint
- Customized paint color and add-on placement
- Hydrotested
- Built to API specifications
- Internal lining available

## ADD ONS:

- API Manways
- Threaded Fittings
- Ladders 
  Decelerators
- Collapsible Cage Ladder
- Cable Level Gauges
- Fill Lines Gel Lines
- Mud Circulating Lines
- Butterfly Valves 
  Thief Hatches
- Sloop Floor for easy clean-up