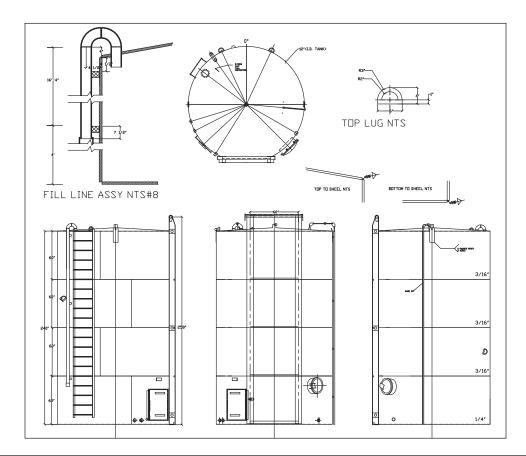

## **SPECIFICATIONS:**

- 3/16 or 1/4 inch steel plate construction
- Steel shot blasting prior to direct to metal industrial coating paint
- Customized paint color and add-on placement
- Hydrotested
- Built to API specifications
- Internal lining available

## ADD ONS:

- API Manways
- Threaded Fittings
- Ladders 
  Decelerators
- Collapsible Cage Ladder
- Cable Level Gauges
- Fill Lines Gel Lines
- Mud Circulating Lines
- Butterfly Valves 
  Thief Hatches
- Sloop Floor for easy clean-up