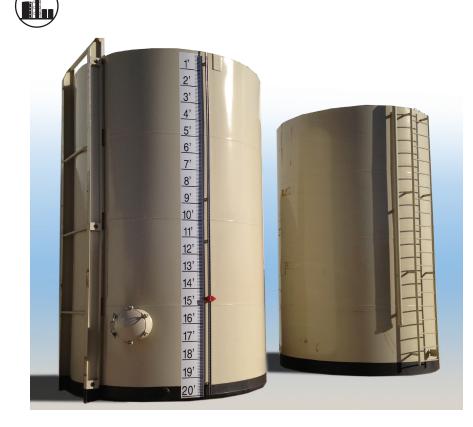

## 400BBL Upright Skid Mounted Flow Back Tanks

## ADD ONS:

- API Manways
- Threaded Fittings
- Ladders 
  Decelerators
- Collapsible Cage Ladder
- Cable Level Gauges
- Fill Lines Gel Lines
- Mud Circulating Lines
- Butterfly Valves 
  Thief Hatches
- Sloop Floor for easy clean-up