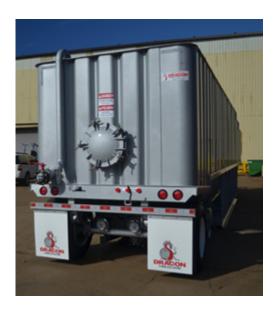

## **500BBL Easy Access Round Bottom Frac/Mud Tanks**

Floor: 1/4 pl, round bottom tub with full length center channels

Floor support: 10" channel longitudinal runners with formed 1/4 pl crossmembers

Walls: 1/4 pl solid welded, corrugated steel, corrugations 15" on center

Roof: 1/4 pl solid welded with channel supports outside

Front/rear: 1/4 pl solid welded, corrugated steel, 10" radius at vertical outside

corners

Drain/fill: 4" floor drain at rear end, 3" fill pipe to roof at rear, 4" floor center drain at front, 8" flanged front manifold connection with turn down to floor. 8" Exterior manifold with 4-4" couplings and plugs, hammer union sub, nut, and cap on ends

Gel line: 6" mid high connection on driver side, 6" internal pipe with 3" down pipes to floor with 45 deg el and 3 x 1 % nozzles. 6" Exterior manifold with 3 – 4" couplings and plugs, hammer union sub, nut, and cap on ends

Manway: 21" manway on front and side, 2 – non-sealed hatches on roof

Pick up: standard 5th wheel king pin

Welds: all welds continuous except substructure crossmembers

FT500EAMUD • 8/14