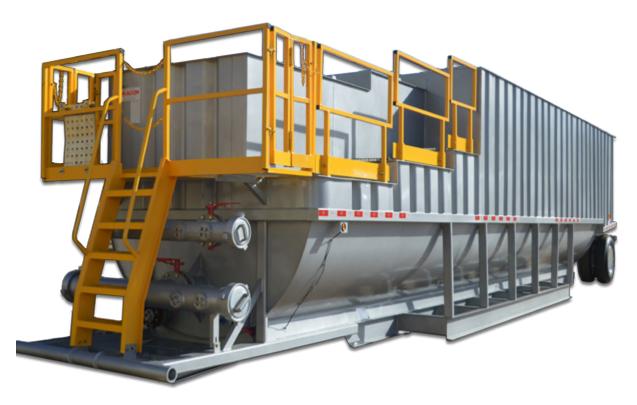

## **500BBL Easy Access Round Bottom Frac/Mud Tanks**

Floor: 1/4 pl, round bottom tub with full length center channels

Floor support: 10" channel longitudinal runners with formed 1/4 pl crossmembers

Walls: 1/4 pl solid welded, corrugated steel, corrugations 15" on center

Roof: 1/4 pl solid welded with channel supports outside

Front/rear: 1/4 pl solid welded, corrugated steel, 10" radius at vertical outside

corners

Drain/fill: 4" floor drain at rear end, 3" fill pipe to roof at rear, 4" floor center drain at front, 8" flanged front manifold connection with turn down to floor. 8" Exterior manifold with 4-4" couplings and plugs, hammer union sub, nut, and cap on ends

Gel line: 6" mid high connection on driver side, 6" internal pipe with 3" down pipes to floor with 45 deg el and 3 x 1  $\frac{1}{2}$  nozzles. 6" Exterior manifold with 3 – 4" couplings and plugs, hammer union sub, nut, and cap on ends

Manway: 21" manway on front and side, 2 – non-sealed hatches on roof

Pick up: standard 5th wheel king pin

Welds: all welds continuous except substructure crossmembers

FT500EAMUD • 8/14