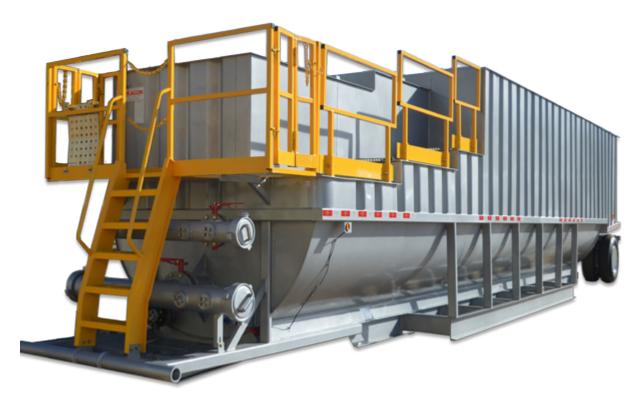

## **500BBL Easy Access Round Bottom Frac/Mud Tanks**

Floor: 1/4 pl, round bottom tub with full length center channels

Floor support: 10" channel longitudinal runners with formed 1/4 pl crossmembers

Walls: 1/4 pl solid welded, corrugated steel, corrugations 15" on center

Roof: 1/4 pl solid welded with channel supports outside

Front/rear: 1/4 pl solid welded, corrugated steel, 10" radius at vertical outside

corners

Drain/fill: 4" floor drain at rear end, 3" fill pipe to roof at rear, 4" floor center drain at front, 8" flanged front manifold connection with turn down to floor. 8" Exterior manifold with 4-4" couplings and plugs, hammer union sub, nut, and cap on ends

Gel line: 6" mid high connection on driver side, 6" internal pipe with 3" down pipes to floor with 45 deg el and 3 x 1 % nozzles. 6" Exterior manifold with 3 – 4" couplings and plugs, hammer union sub, nut, and cap on ends

Manway: 21" manway on front and side, 2 – non-sealed hatches on roof

Pick up: standard 5th wheel king pin

Welds: all welds continuous except substructure crossmembers

FT500EAMUD • 8/14