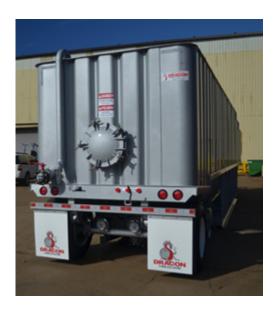

## **500BBL Easy Access Round Bottom Frac/Mud Tanks**

Floor: 1/4 pl, round bottom tub with full length center channels

Floor support: 10" channel longitudinal runners with formed 1/4 pl crossmembers

Walls: 1/4 pl solid welded, corrugated steel, corrugations 15" on center

Roof: 1/4 pl solid welded with channel supports outside

Front/rear: 1/4 pl solid welded, corrugated steel, 10" radius at vertical outside

corners

Drain/fill: 4" floor drain at rear end, 3" fill pipe to roof at rear, 4" floor center drain at front, 8" flanged front manifold connection with turn down to floor. 8" Exterior manifold with 4-4" couplings and plugs, hammer union sub, nut, and cap on ends

Gel line: 6" mid high connection on driver side, 6" internal pipe with 3" down pipes to floor with 45 deg el and 3 x 1  $\frac{1}{2}$  nozzles. 6" Exterior manifold with 3 – 4" couplings and plugs, hammer union sub, nut, and cap on ends

Manway: 21" manway on front and side, 2 – non-sealed hatches on roof

Pick up: standard 5th wheel king pin

Welds: all welds continuous except substructure crossmembers

FT500EAMUD • 8/14