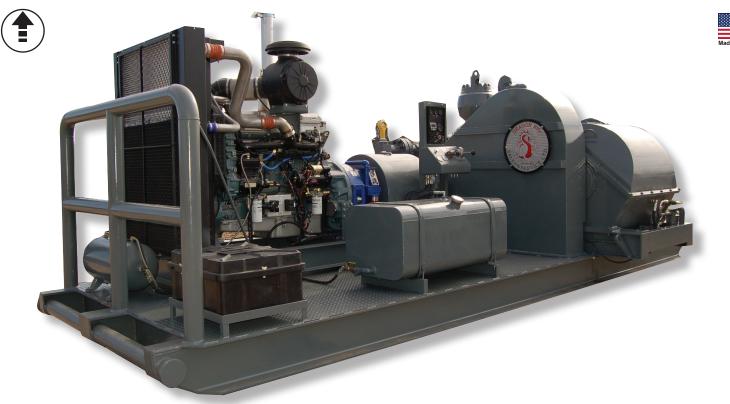

## 660HP Triplex Mud Pump Package

## **SPECIFICATIONS:**

- Engine Detroit Series 60 14.0 L Tier III set @ 630 HP
- Transmission Allison 6061 straight thru (wet housing)
- Charging Pump Dragon 5 x 4 centrifugal (belt drive)
- Triplex Pump Dragon 660 complete with pulsation dampener, shear relief, and mud gauge.
- Discharge Connection Size 4"
- Suction Connection Size 6" NPT to charging pump
- Control Stand—includes engine gauges, diagnostics, start and kill, throttle, charging pump controls, shifter, and emergency kill.
- Dragon 660 Pump Gear Ratio 5.05:1
- Maximum Speed Rating 147 SPM 8.5 Stroke and maximum liner is 6" Max Engine RPM
- Maximum Engine RPM —2100 rpm