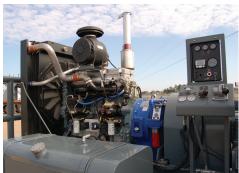

## 660HP Triplex Mud Pump Package

## **SPECIFICATIONS:**

- Engine Detroit Series 60 14.0 L Tier III set @ 630 HP
- Transmission Allison 6061 straight thru (wet housing)
- Charging Pump Dragon 5 x 4 centrifugal (belt drive)
- Triplex Pump Dragon 660 complete with pulsation dampener, shear relief, and mud gauge.
- Discharge Connection Size 4"
- Suction Connection Size 6" NPT to charging pump
- Control Stand—includes engine gauges, diagnostics, start and kill, throttle, charging pump controls, shifter, and emergency kill.
- Dragon 660 Pump Gear Ratio 5.05:1
- Maximum Speed Rating 147 SPM 8.5 Stroke and maximum liner is 6" Max Engine RPM
- Maximum Engine RPM —2100 rpm