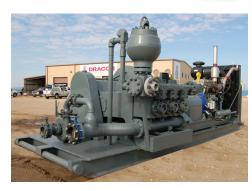

## 660HP Triplex Mud Pump Package

## **SPECIFICATIONS:**

- Engine Detroit Series 60 14.0 L Tier III set @ 630 HP
- Transmission Allison 6061 straight thru (wet housing)
- Charging Pump Dragon 5 x 4 centrifugal (belt drive)
- Triplex Pump Dragon 660 complete with pulsation dampener, shear relief, and mud gauge.
- Discharge Connection Size 4"
- Suction Connection Size 6" NPT to charging pump
- Control Stand—includes engine gauges, diagnostics, start and kill, throttle, charging pump controls, shifter, and emergency kill.
- Dragon 660 Pump Gear Ratio 5.05:1
- Maximum Speed Rating 147 SPM 8.5 Stroke and maximum liner is 6" Max Engine RPM
- Maximum Engine RPM —2100 rpm