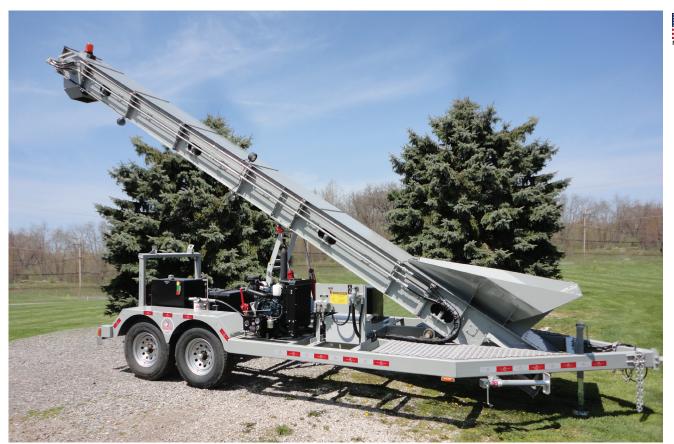

Dragon's heavy duty trailer mounted Frac Sand Loader / Un-loader power unit has a hydraulic system powered by a diesel engine to operate the variable speed belt and adjust the height for easy loading or unloading frac sands.

- Heavy Duty Trailer
- Heavy Duty Axles with Braking System
- Optional Hitch Assemblies (Pintle or Ball)
- Kubota 24.5 HP Diesel Powered Hydraulic System
- Hydraulically Driven Conveyor Belt
- Lift Cylinders for Raising and Lowering Elevator/Conveyor
- 30 Gallon Hydraulic Oil Tank
- 50 Gallon Fuel Tank
- Variable Speed Belt Conveyor
- Large In-Feed Hopper
- Discharge chute lowered height 6'
- Discharge chute raised height 14'