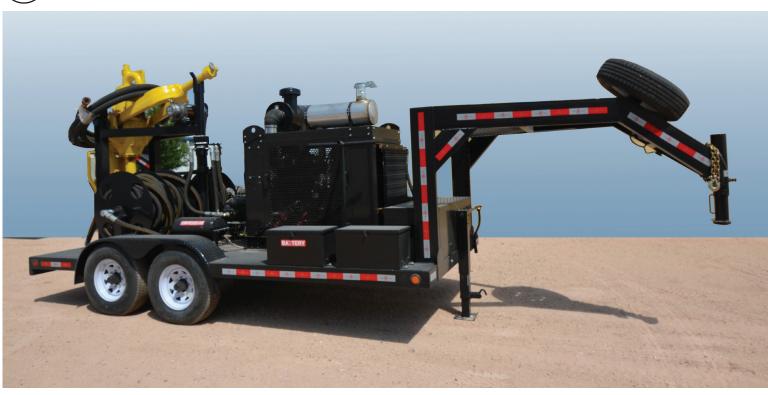

## Gooseneck Swivel Trailer

## 2.5 GOOSENECK SWIVEL TRAILER

- 8,000lb hydraulic winch mounted to swivel rack
- Caterpillar C4 109 HP engine or Cummins QSB 4.5 110 HP
- Hydrostatic transmission
- Logan 2.5 85 ton swivel head
- 75' Hydraulic hose reel sets for swivel
- Remote mounted engine/hydraulic control panel
- Sandblast, prime and paint unit