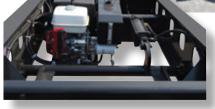

## **SPECIFICATIONS:**

- Clear Deck length: 26' 4"
- Load Bearing Wheel Covers Standard
- Gooseneck: Self Contained Hydraulic Detach with Ride Height Control-13HP Honda Engine
- Deck: 2" Apitong Flooring with 13 Pair Removable Swing Type Extension Brackets
- Electric System: DOT Sealed Beam and Harness with LED Lights. LED Strobe Light with Battery Backup.
- Air Lift Axle on 3rd Axle.
- Lugs on rear for Axle and Stinger
- Ears on Front for Neck Extension