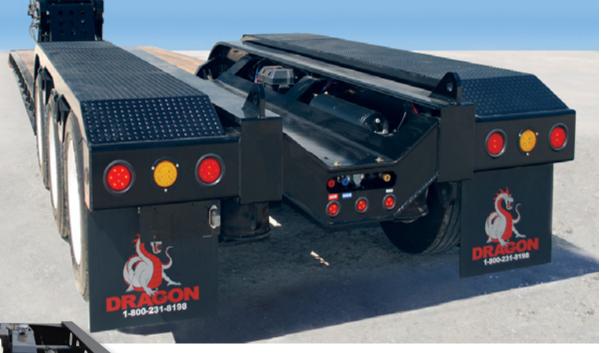

## **SPECIFICATIONS:**

- Clear Deck length: 26' 4"
- Load Bearing Wheel Covers Standard
- Gooseneck: Self Contained Hydraulic Detach with Ride Height Control-13HP Honda Engine
- Deck: 2" Apitong Flooring with 13 Pair Removable Swing Type Extension Brackets
- Electric System: DOT Sealed Beam and Harness with LED Lights. LED Strobe Light with Battery Backup.
- Air Lift Axle on 3rd Axle.
- Lugs on rear for Axle and Stinger
- Ears on Front for Neck Extension

- GVWR 133,335 lbs. (2 to 1 Safety Feature)
- Main Beam: Fabricated with 100K
  PSI Steel
- Dimensions: Overall length 8'6" x 52' 6"
- Axle: 3 Axles 25,000 lb. Capacity Per Axle
- Automatic Slack Adjuster
- Hub Piloted Steel Wheels
- Tires: 275/70R22.5
- Suspension: Heavy Duty Air Ride with Automatic and Manual Ride Height Control
- Lash Rings: 14 per side