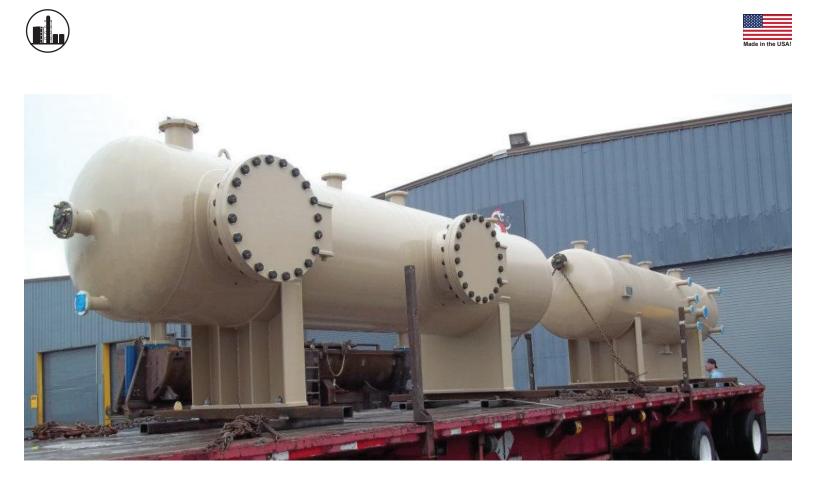

## Separators

## **SPECIFICATIONS:**

- Vertical or Horizontal
- Low Pressure 125psi 500psi
- High Pressure 1440psi 2000psi
- 2 & 3 Phase Units
- Valved or Bare Configurations
- Turnkey Skidded Packages

Harsh, equipment-punishing environments are where Dragon products feel most at home. Our production / surface equipment is severe-duty engineered to get the job done at shale plays and in the oilfield across North America.