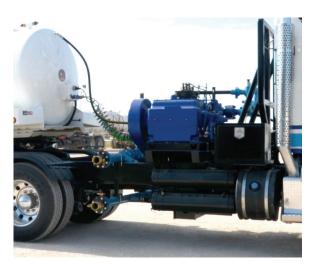

## TEE Kill Pump Truck

## **SPECIFICATIONS:**

- Gardner Denver TEE type 4"x5" Pump 5,000 psi with chain case drive
- 784 Spicer gear box with mounts
- PTO's (Power Take Off)
- Charge Pump 2"X3" Dragon Pump
- Load/unload pump Roper- 3" or Bowie 3" (shaft driven)
- Fabricate Headache Rack 3" square x 3/8" thick with supports with 2 Led work lights (more lights optional)
- 5th Wheel Weld on Compensating (optional)
- Fenders with Mounts full or half minimizer poly fenders
- Tool Box 18 x 18 x 24 and/or 18 x 18 x 36
- Water Cooler Rack and junk basket
- 5,000 psi pressure gauge, pressure relief valve (set at 4,500 psi) with 10,000 psi Edwards valve
- Complete 4" plumbing and valve (plastic coating-optional)
- 5k 2" style 50 Swivel Mounted w/602 hammer union
- Sandblast and paint unit