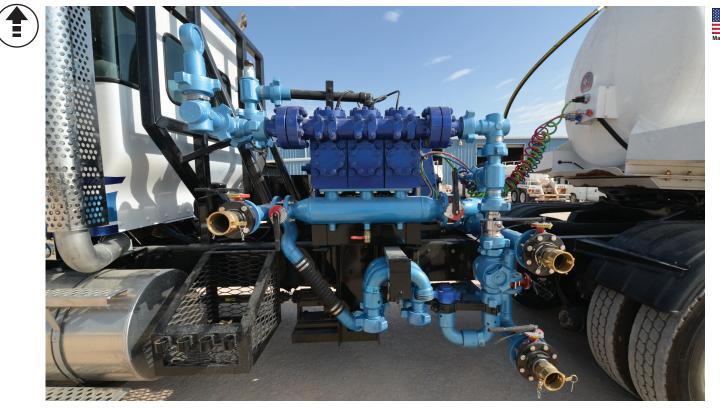

## TEE Kill Pump Truck

## **SPECIFICATIONS:**

- Gardner Denver TEE type 4"x5" Pump 5,000 psi with chain case drive
- 784 Spicer gear box with mounts
- PTO's (Power Take Off)
- Charge Pump 2"X3" Dragon Pump
- Load/unload pump Roper- 3" or Bowie 3" (shaft driven)
- Fabricate Headache Rack 3" square x 3/8" thick with supports with 2 Led work lights (more lights optional)
- 5th Wheel Weld on Compensating (optional)
- Fenders with Mounts full or half minimizer poly fenders
- Tool Box 18 x 18 x 24 and/or 18 x 18 x 36
- Water Cooler Rack and junk basket
- 5,000 psi pressure gauge, pressure relief valve (set at 4,500 psi) with 10,000 psi Edwards valve
- Complete 4" plumbing and valve (plastic coating-optional)
- 5k 2" style 50 Swivel Mounted w/602 hammer union
- Sandblast and paint unit