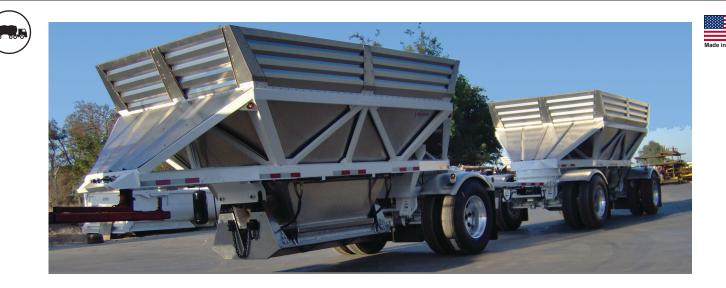

## RANCO Aluminum Mini Bottom Dump Trailer

## **SPECIFICATIONS:**

- Capacity: 15.3 cubic yard per trailer (with riser)
  7.79 cubic yard per trailer (without riser)
- Weight: 10,9000lbs. per set (approx.)
- Frame: High tensile steel
- Tub skin: 10 ga. aluminum
- Riser: 12 ga. aluminum
- Gates: 3/16 ga. aluminum
- Shedplates: 14 gauge aluminum bolt on
- Fenders: Aluminum
- Gate controls: Versa Valve on left, electrically actuated from truck cab
- Gate hoses: Hoses are 1/2" with one quick release valve per cylinder
- Gate seals: Aluminum welded on exterior of gates

- Axles: Aluminum hub, 71.5" track, 5" round, 25,000lb
- Drums: Centrifuge outboard drums
- Wheels: 11 x 22.5 or 11 x 24.5 aluminum wheel
- Brakes: ABS brake system, 16.5"x7" S-cam type, auto slack adjusters
- Electrical: DOT approved 12 volt sealed lighting system
- Plumbing: DOT approved system
- Suspension Under Mount: Three leaf springs
- Turn Table: 36" German turntable double bearing
- Drawbar: 3' long, square tubing, cast steel hinged bracket, rubber bushing, 2.375" ID swivel type eyebolt with safety cable
- Paint: Polyurethane