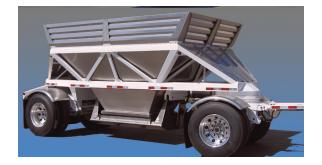

## RANCO Aluminum Mini Bottom Dump Trailer

## **SPECIFICATIONS:**

- Capacity: 15.3 cubic yard per trailer (with riser)
  7.79 cubic yard per trailer (without riser)
- Weight: 10,9000lbs. per set (approx.)
- Frame: High tensile steel
- Tub skin: 10 ga. aluminum
- Riser: 12 ga. aluminum
- Gates: 3/16 ga. aluminum
- Shedplates: 14 gauge aluminum bolt on
- Fenders: Aluminum
- Gate controls: Versa Valve on left, electrically actuated from truck cab
- Gate hoses: Hoses are 1/2" with one quick release valve per cylinder
- Gate seals: Aluminum welded on exterior of gates

- Axles: Aluminum hub, 71.5" track, 5" round, 25,000lb
- Drums: Centrifuge outboard drums
- Wheels: 11 x 22.5 or 11 x 24.5 aluminum wheel
- Brakes: ABS brake system, 16.5"x7" S-cam type, auto slack adjusters
- Electrical: DOT approved 12 volt sealed lighting system
- Plumbing: DOT approved system
- Suspension Under Mount: Three leaf springs
- Turn Table: 36" German turntable double bearing
- Drawbar: 3' long, square tubing, cast steel hinged bracket, rubber bushing, 2.375" ID swivel type eyebolt with safety cable
- Paint: Polyurethane