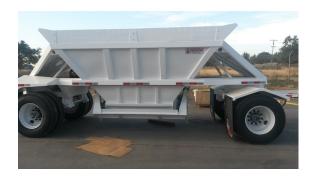

## RANCO Steel Mini Bottom Dump Trailer

## **SPECIFICATIONS:**

- Capacity: 24 cubic yards (approx.)
- Weight: 13,4000lbs. (approx.)
- Axles: 5" diameter with oil seals, 22,500lbs. capacity, 71.5" track
- Brakes: ABS braking system,
   16.5"x7" S-cam type, auto slack adjusters
- Wheels: 11 x 22.5 or 11 x 24.5 steel disc
- Electrical: DOT approved 12 volt sealed lighting system
- Plumbing: DOT approved system

## **RANCO Steel Mini Bottom Dump Trailer**

## **SPECIFICATIONS:**

- Capacity: 24 cubic yards (approx.)
- Weight: 13,4000lbs. (approx.)
- Paint: Polyurethane
- Gates: Windrow Type;
   Gate end 10 gauge Hi-tensile,
   Gate bottom 10 gauge Hi-tensile
   with 4"x4" reinforcement Twin
   composite barrel air cylinder
   actuators, Adjustable chains front and rear
- Skins: 12 gauge Hi-tensile steel
- Shedplates: 14 gauge steel, welded on
- Bang Boards: 2"x10" wood bolted on
- Turnable Fenders: Steel weld on
- Gate controls: Versa Valve on left, electrically actuated from truck cab
- Gate hoses: Hoses are 1/2" with one quick release valve per cylinder

- Gate seals: Steel welded on exterior of gates
- Electrical: DOT approved 12 volt sealed lighting system
- Plumbing: DOT approved system
- Under Mount: Three leaf springs,
   36" German turntable double bearing
- Axles: 5" diameter with oil seals, 22,500lbs. capacity, 71.5" track
- Drums: Centrifuge outboard drums
- Brakes: ABS braking system,
   16.5"x7" S-cam type, auto slack adjusters
- Drawbar: 87" long, square tubing, cast steel hinged bracket, rubber bused, 2.375" ID swivel type eyebolt with safety cable
- Wheels: 11 x 22.5 or 11 x 24.5 steel disc