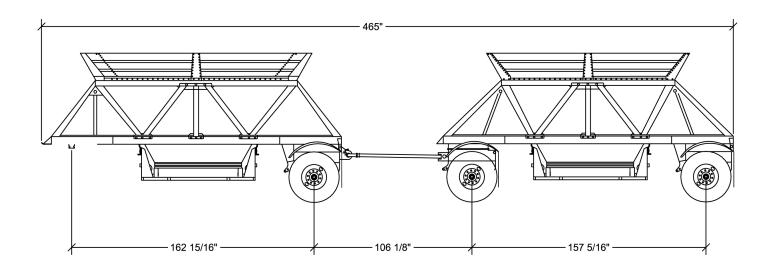

## RANCO Steel Mini Bottom Dump Trailer

## **SPECIFICATIONS:**

- Capacity: 24 cubic yards (approx.)
- Weight: 13,4000lbs. (approx.)
- Axles: 5" diameter with oil seals, 22,500lbs. capacity, 71.5" track
- Brakes: ABS braking system,
   16.5"x7" S-cam type, auto slack adjusters
- Wheels: 11 x 22.5 or 11 x 24.5 steel disc
- Electrical: DOT approved 12 volt sealed lighting system
- Plumbing: DOT approved system

## **RANCO Steel Mini Bottom Dump Trailer**

## **SPECIFICATIONS:**

- Capacity: 24 cubic yards (approx.)
- Weight: 13,4000lbs. (approx.)
- Paint: Polyurethane
- Gates: Windrow Type;
   Gate end 10 gauge Hi-tensile,
   Gate bottom 10 gauge Hi-tensile
   with 4"x4" reinforcement Twin
   composite barrel air cylinder
   actuators, Adjustable chains front and rear
- Skins: 12 gauge Hi-tensile steel
- Shedplates: 14 gauge steel, welded on
- Bang Boards: 2"x10" wood bolted on
- Turnable Fenders: Steel weld on
- Gate controls: Versa Valve on left, electrically actuated from truck cab
- Gate hoses: Hoses are 1/2" with one quick release valve per cylinder

- Gate seals: Steel welded on exterior of gates
- Electrical: DOT approved 12 volt sealed lighting system
- Plumbing: DOT approved system
- Under Mount: Three leaf springs,
   36" German turntable double bearing
- Axles: 5" diameter with oil seals, 22,500lbs. capacity, 71.5" track
- Drums: Centrifuge outboard drums
- Brakes: ABS braking system,
   16.5"x7" S-cam type, auto slack adjusters
- Drawbar: 87" long, square tubing, cast steel hinged bracket, rubber bused, 2.375" ID swivel type eyebolt with safety cable
- Wheels: 11 x 22.5 or 11 x 24.5 steel disc