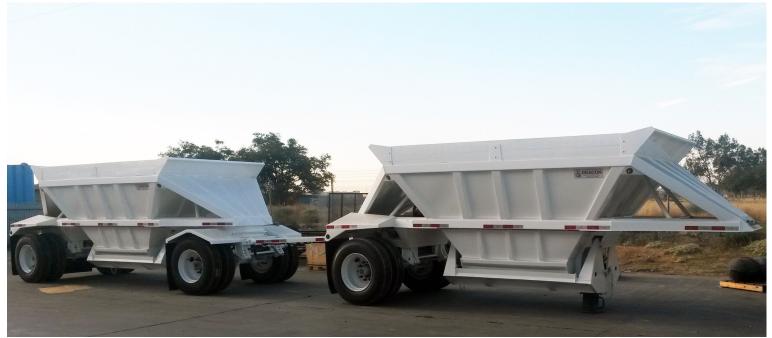

## RANCO Steel Mini Bottom Dump Trailer

## **SPECIFICATIONS:**

- Capacity: 24 cubic yards (approx.)
- Weight: 13,4000lbs. (approx.)
- Axles: 5" diameter with oil seals, 22,500lbs. capacity, 71.5" track
- Brakes: ABS braking system,
   16.5"x7" S-cam type, auto slack adjusters
- Wheels: 11 x 22.5 or 11 x 24.5 steel disc
- Electrical: DOT approved 12 volt sealed lighting system
- Plumbing: DOT approved system

## **RANCO Steel Mini Bottom Dump Trailer**

## **SPECIFICATIONS:**

- Capacity: 24 cubic yards (approx.)
- Weight: 13,4000lbs. (approx.)
- Paint: Polyurethane
- Gates: Windrow Type;
   Gate end 10 gauge Hi-tensile,
   Gate bottom 10 gauge Hi-tensile
   with 4"x4" reinforcement Twin
   composite barrel air cylinder
   actuators, Adjustable chains front and rear
- Skins: 12 gauge Hi-tensile steel
- Shedplates: 14 gauge steel, welded on
- Bang Boards: 2"x10" wood bolted on
- Turnable Fenders: Steel weld on
- Gate controls: Versa Valve on left, electrically actuated from truck cab
- Gate hoses: Hoses are 1/2" with one quick release valve per cylinder

- Gate seals: Steel welded on exterior of gates
- Electrical: DOT approved 12 volt sealed lighting system
- Plumbing: DOT approved system
- Under Mount: Three leaf springs,
   36" German turntable double bearing
- Axles: 5" diameter with oil seals, 22,500lbs. capacity, 71.5" track
- Drums: Centrifuge outboard drums
- Brakes: ABS braking system,
   16.5"x7" S-cam type, auto slack adjusters
- Drawbar: 87" long, square tubing, cast steel hinged bracket, rubber bused, 2.375" ID swivel type eyebolt with safety cable
- Wheels: 11 x 22.5 or 11 x 24.5 steel disc