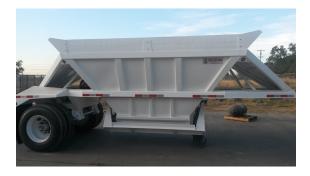

## RANCO Steel Mini Bottom Dump Trailer

## **SPECIFICATIONS:**

- Capacity: 24 cubic yards (approx.)
- Weight: 13,4000lbs. (approx.)
- Axles: 5" diameter with oil seals, 22,500lbs. capacity, 71.5" track
- Brakes: ABS braking system,
   16.5"x7" S-cam type, auto slack adjusters
- Wheels: 11 x 22.5 or 11 x 24.5 steel disc
- Electrical: DOT approved 12 volt sealed lighting system
- Plumbing: DOT approved system

## **RANCO Steel Mini Bottom Dump Trailer**

## **SPECIFICATIONS:**

- Capacity: 24 cubic yards (approx.)
- Weight: 13,4000lbs. (approx.)
- Paint: Polyurethane
- Gates: Windrow Type;
   Gate end 10 gauge Hi-tensile,
   Gate bottom 10 gauge Hi-tensile
   with 4"x4" reinforcement Twin
   composite barrel air cylinder
   actuators, Adjustable chains front and rear
- Skins: 12 gauge Hi-tensile steel
- Shedplates: 14 gauge steel, welded on
- Bang Boards: 2"x10" wood bolted on
- Turnable Fenders: Steel weld on
- Gate controls: Versa Valve on left, electrically actuated from truck cab
- Gate hoses: Hoses are 1/2" with one quick release valve per cylinder

- Gate seals: Steel welded on exterior of gates
- Electrical: DOT approved 12 volt sealed lighting system
- Plumbing: DOT approved system
- Under Mount: Three leaf springs,
   36" German turntable double bearing
- Axles: 5" diameter with oil seals, 22,500lbs. capacity, 71.5" track
- Drums: Centrifuge outboard drums
- Brakes: ABS braking system,
   16.5"x7" S-cam type, auto slack adjusters
- Drawbar: 87" long, square tubing, cast steel hinged bracket, rubber bused, 2.375" ID swivel type eyebolt with safety cable
- Wheels: 11 x 22.5 or 11 x 24.5 steel disc