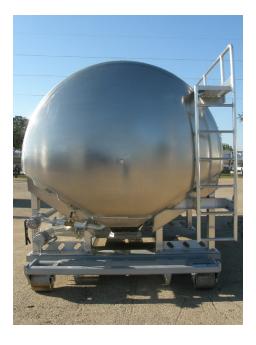

## Sand Delivery System Pneumatic Roll-off Pod Double Drop

- Description: Portable Bulk Transport
- Type: aluminum barrel on roll off skid
- Capacity: 760 cubic feet
- Length: 264" O.Al.; 224" Can head seam
- Barrel: 1/4" aluminum shell with 3/8" head 96" diameter
- Roll off: steel skid for standard roll off hoist
- Manways: 3- cam over latch
- Welds: internal as welded, external, discoloration removed.
- Walkway: passenger side with handrail
- Air supply: 3" line road side with 1" to side and top of vessel.
- Pneumatic 4" center bottom unload line "y" connected to jet air supply.
- Fluidizer: cloth pad the full length of each drop section
- Unload: 4" supply line exiting to the rear.