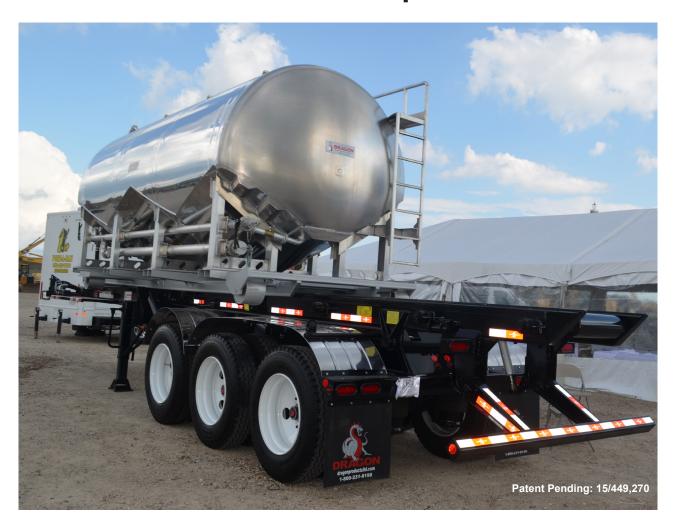

## Sand Delivery System Pneumatic Roll-off Pod Double Drop

- Description: Portable Bulk Transport
- Type: aluminum barrel on roll off skid
- Capacity: 760 cubic feet
- Length: 264" O.Al.; 224" Can head seam
- Barrel: 1/4" aluminum shell with 3/8" head 96" diameter
- Roll off: steel skid for standard roll off hoist
- Manways: 3- cam over latch
- Welds: internal as welded, external, discoloration removed.
- Walkway: passenger side with handrail
- Air supply: 3" line road side with 1" to side and top of vessel.
- Pneumatic 4" center bottom unload line "y" connected to jet air supply.
- Fluidizer: cloth pad the full length of each drop section
- Unload: 4" supply line exiting to the rear.