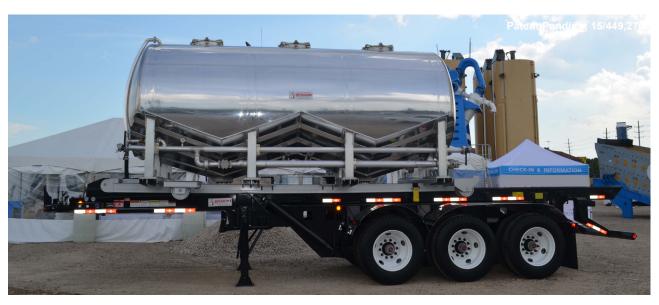

## Sand Delivery System Pneumatic Roll-off Pod Double Drop

- Description: Portable Bulk Transport
- Type: aluminum barrel on roll off skid
- Capacity: 760 cubic feet
- Length: 264" O.Al.; 224" Can head seam
- Barrel: 1/4" aluminum shell with 3/8" head 96" diameter
- Roll off: steel skid for standard roll off hoist
- Manways: 3- cam over latch
- Welds: internal as welded, external, discoloration removed.
- Walkway: passenger side with handrail
- Air supply: 3" line road side with 1" to side and top of vessel.
- Pneumatic 4" center bottom unload line "y" connected to jet air supply.
- Fluidizer: cloth pad the full length of each drop section
- Unload: 4" supply line exiting to the rear.