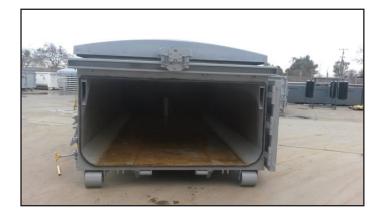

## Industrial Light Weight Silt Proof Container

## **SPECIFICATIONS:**

- WEIGHT: 4,460lbs (20 Cubic Yards)
- 7 Gauge Floor
- SIDES: 10 Gauge sides, bulkhead & tailgate
- FLOORS: 3x4.1# Structural Channel floor crossmembers
- Interior plastic liner hooks
- 8 5/8" OD x 7" front and rear ground rollers
- 1"EDPM hose tailgate seal
- (6"x2"x1/4) Structural tubing long sills

- LID: Side to side EPDM E-Seal
- WELDS: Continuous welded construction
- FINISH: Primed and Painted
- SIZES: 16, 18 & 20 Cubic Yards
- OPTIONS: Heavy duty long sills (6"x2"x3/8)

Interior ladder, Top hinge or side hinge tailgate, liquid tight design.