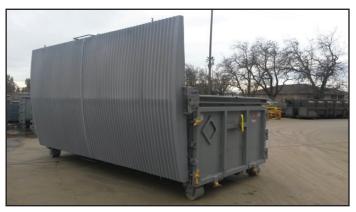

## Industrial Light Weight Silt Proof Container

## **SPECIFICATIONS:**

- WEIGHT: 4,460lbs (20 Cubic Yards)
- 7 Gauge Floor
- SIDES: 10 Gauge sides, bulkhead & tailgate
- FLOORS: 3x4.1# Structural Channel floor crossmembers
- Interior plastic liner hooks
- 8 5/8" OD x 7" front and rear ground rollers
- 1"EDPM hose tailgate seal
- (6"x2"x1/4) Structural tubing long sills

- LID: Side to side EPDM E-Seal
- WELDS: Continuous welded construction
- FINISH: Primed and Painted
- SIZES: 16, 18 & 20 Cubic Yards
- OPTIONS: Heavy duty long sills (6"x2"x3/8)

Interior ladder, Top hinge or side hinge tailgate, liquid tight design.