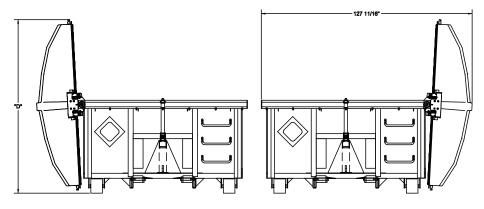

- LID: Side to side EPDM E-Seal
- WELDS: Continuous welded construction
- FINISH: Primed and Painted
- SIZES: 16, 18 & 20 Cubic Yards
- OPTIONS: Heavy duty long sills (6"x2"x3/8)

Interior ladder, Top hinge or side hinge tailgate, liquid tight design.

## 16 YARD SIDE TO SIDE - PLASTIC LID

| MODEL     | DESCRIPTION | "A" | "B"     | "C" | "D"  | APX. WT.  |
|-----------|-------------|-----|---------|-----|------|-----------|
| SS1644-16 | 16 CU. YD.  | 44" | 56 1/4" | 81" | 105" | 4,400 LB. |
| SS1648-18 | 18 CU. YD.  | 48" | 60 1/4" | 85" | 109" | 4,525 LB. |
| SS1652-20 | 20 CU. YD.  | 52" | 64 1/4" | 89" | 113" | 4,650 LB. |