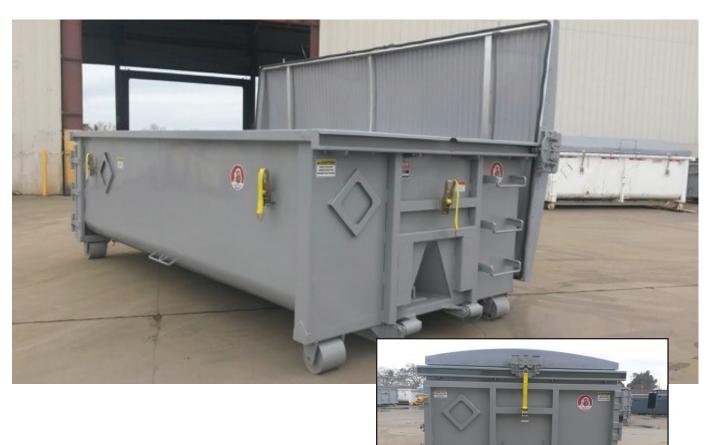

## Industrial Light Weight Silt Proof Container

## **SPECIFICATIONS:**

- WEIGHT: 4,460lbs (20 Cubic Yards)
- 7 Gauge Floor
- SIDES: 10 Gauge sides, bulkhead & tailgate
- FLOORS: 3x4.1# Structural Channel floor crossmembers
- Interior plastic liner hooks
- 8 5/8" OD x 7" front and rear ground rollers
- 1"EDPM hose tailgate seal
- (6"x2"x1/4) Structural tubing long sills

- LID: Side to side EPDM E-Seal
- WELDS: Continuous welded construction
- FINISH: Primed and Painted
- SIZES: 16, 18 & 20 Cubic Yards
- OPTIONS: Heavy duty long sills (6"x2"x3/8)

Interior ladder, Top hinge or side hinge tailgate, liquid tight design.