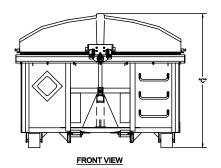

## **SPECIFICATIONS:**

- WEIGHT: 4,460lbs (20 Cubic Yards)
- 7 Gauge Floor
- SIDES: 10 Gauge sides, bulkhead & tailgate
- FLOORS: 3x4.1# Structural Channel floor crossmembers
- Interior plastic liner hooks
- 8 5/8" OD x 7" front and rear ground rollers
- 1"EDPM hose tailgate seal
- (6"x2"x1/4) Structural tubing long sills

- LID: Side to side EPDM E-Seal
- WELDS: Continuous welded construction
- FINISH: Primed and Painted
- SIZES: 16, 18 & 20 Cubic Yards
- OPTIONS: Heavy duty long sills (6"x2"x3/8)

Interior ladder, Top hinge or side hinge tailgate, liquid tight design.