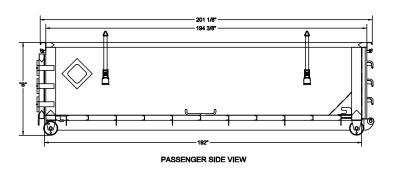

## **SPECIFICATIONS:**

- WEIGHT: 4,460lbs (20 Cubic Yards)
- 7 Gauge Floor
- SIDES: 10 Gauge sides, bulkhead & tailgate
- FLOORS: 3x4.1# Structural Channel floor crossmembers
- Interior plastic liner hooks
- 8 5/8" OD x 7" front and rear ground rollers
- 1"EDPM hose tailgate seal
- (6"x2"x1/4) Structural tubing long sills

- LID: Side to side EPDM E-Seal
- WELDS: Continuous welded construction
- FINISH: Primed and Painted
- SIZES: 16, 18 & 20 Cubic Yards
- OPTIONS: Heavy duty long sills (6"x2"x3/8)

Interior ladder, Top hinge or side hinge tailgate, liquid tight design.

## 16 YARD SIDE TO SIDE - PLASTIC LID

| MODEL     | DESCRIPTION | "A" | "B"     | "C" | "D"  | APX. WT.  |
|-----------|-------------|-----|---------|-----|------|-----------|
| SS1644-16 | 16 CU. YD.  | 44" | 56 1/4" | 81" | 105" | 4,400 LB. |
| SS1648-18 | 18 CU. YD.  | 48" | 60 1/4" | 85" | 109" | 4,525 LB. |
| SS1652-20 | 20 CU. YD.  | 52" | 64 1/4" | 89" | 113" | 4,650 LB. |