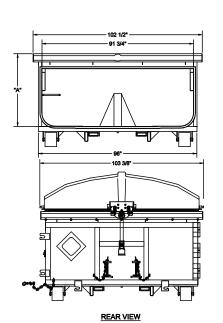

## 16 YARD SIDE TO SIDE - PLASTIC LID

| MODEL     | DESCRIPTION | "A" | "B"     | "C" | "D"  | APX. WT.  |
|-----------|-------------|-----|---------|-----|------|-----------|
| SS1644-16 | 16 CU. YD.  | 44" | 56 1/4" | 81" | 105" | 4,400 LB. |
| SS1648-18 | 18 CU. YD.  | 48" | 60 1/4" | 85" | 109" | 4,525 LB. |
| SS1652-20 | 20 CU. YD.  | 52" | 64 1/4" | 89" | 113" | 4,650 LB. |