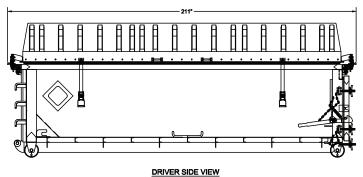

## **SPECIFICATIONS:**

- WEIGHT: 4,460lbs (20 Cubic Yards)
- 7 Gauge Floor
- SIDES: 10 Gauge sides, bulkhead & tailgate
- FLOORS: 3x4.1# Structural Channel floor crossmembers
- Interior plastic liner hooks
- 8 5/8" OD x 7" front and rear ground rollers
- 1"EDPM hose tailgate seal
- (6"x2"x1/4) Structural tubing long sills

- LID: Side to side EPDM E-Seal
- WELDS: Continuous welded construction
- FINISH: Primed and Painted
- SIZES: 16, 18 & 20 Cubic Yards
- OPTIONS: Heavy duty long sills (6"x2"x3/8)

Interior ladder, Top hinge or side hinge tailgate, liquid tight design.

## 16 YARD SIDE TO SIDE - PLASTIC LID

| MODEL     | DESCRIPTION | "A" | "B"     | "C" | "D"  | APX. WT.  |
|-----------|-------------|-----|---------|-----|------|-----------|
| SS1644-16 | 16 CU. YD.  | 44" | 56 1/4" | 81" | 105" | 4,400 LB. |
| SS1648-18 | 18 CU. YD.  | 48" | 60 1/4" | 85" | 109" | 4,525 LB. |
| SS1652-20 | 20 CU. YD.  | 52" | 64 1/4" | 89" | 113" | 4,650 LB. |