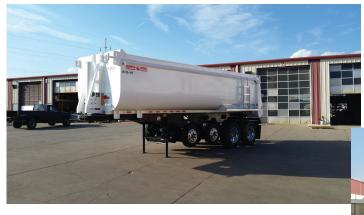

## RANCO Full Frame Asphalt (Carbon Steel) Trailer

Made in the USA!

SHOWN WITH OPTIONAL REAR TWO STEERABLE 8K AIRRIDE

## **SPECIFICATIONS:**

- DESCRIPTION: 26FT, 54" high wall, end dump trailer,
  full frame style, 96wide box and 102wide axles
- TYPE: Elliptical frame Steel End Dump
- CAPACITY: not to exceed dot bridge laws, distributed
- COMMODITY: Any, 28Cuyd Cap, 31Cuyd Capacity At Bangboards
- LENGTH: 26ft over all lenght, 24ft tub length
- BOX: 3/16 AR400 Single Sheet Rolled Elliptical Panels, 10 Degree Sloped Rear, 6" Bangboards Standard

## **RANCO Full Frame Asphalt (Carbon Steel) Trailer**

- DROP LEGS: Steel, Mounted To The Main Frame Beams
- SUBFRAME: Fabricated Structure To Accommodate Suspension
- NOSE: AR400 same thickness as body
- LIGHTS: Full Dot Lights, Led Sealed Lights, Harness,
  Peterson 1 3/8 Dia Clearance, Oval Rear Tail, Extra
  Round Below
- SUSPENSION: 102 Wide Tandem Axle, Hutch 9700
  Spring, Rear Two
- WHEELS: 10 Hole, Hub Pilot, Per Customer Spec,
  Rear Two Axles, 6 Hole Hub Pilot 17.5, Per Customer
  Spec, Middle Two
- TIRES: Per Customer Spec
- BRAKES: 16 1/2 X 7 With Spring Parking, Auto