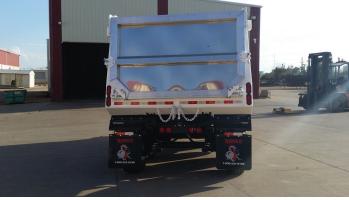

- HOIST: 8" dia, 5 stage, single acting, 220" stroke
- WELDS: all welds full penetration, 70k wire
- REAR GATE: gravity, with air cylinder gate latches, aluminum 3/16" plate gate
- FRAME: 16" 26# structural beam
- COUPLER: T-1 Steel Pickup Plate, with Bushing Saddles

## **RANCO Full Frame Asphalt (Carbon Steel) Trailer**

- DROP LEGS: Steel, Mounted To The Main Frame Beams
- SUBFRAME: Fabricated Structure To Accommodate Suspension
- NOSE: AR400 same thickness as body
- LIGHTS: Full Dot Lights, Led Sealed Lights, Harness,
  Peterson 1 3/8 Dia Clearance, Oval Rear Tail, Extra
  Round Below
- SUSPENSION: 102 Wide Tandem Axle, Hutch 9700
  Spring, Rear Two
- WHEELS: 10 Hole, Hub Pilot, Per Customer Spec,
  Rear Two Axles, 6 Hole Hub Pilot 17.5, Per Customer
  Spec, Middle Two
- TIRES: Per Customer Spec
- BRAKES: 16 1/2 X 7 With Spring Parking, Auto

- Slacks, Wabco 4S-2M Abs System
- BUSHINGS: all joints with greasable fittings
- METERING CHAINS: Mounted Center Rear, Hook Into Center Of Rear Gate
- ACCESS: side access ladder with flipdown, starting at lower rail
- MUD FLAPS: Anti Sail, Mounted With Air Actuated
  Flip Up Brackets
- TARPS: None Supplied, But Available Per Customer Request
- APRON: None Supplied
- MISC: Shovel Holder, Flag Holder,