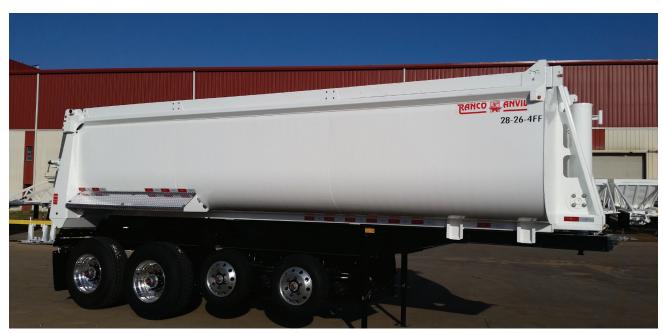

## RANCO Full Frame Asphalt (Carbon Steel) Trailer

Made in the USA!

SHOWN WITH OPTIONAL REAR TWO STEERABLE 8K AIRRIDE

## **SPECIFICATIONS:**

- DESCRIPTION: 26FT, 54" high wall, end dump trailer,
  full frame style, 96wide box and 102wide axles
- TYPE: Elliptical frame Steel End Dump
- CAPACITY: not to exceed dot bridge laws, distributed
- COMMODITY: Any, 28Cuyd Cap, 31Cuyd Capacity At Bangboards
- LENGTH: 26ft over all lenght, 24ft tub length
- BOX: 3/16 AR400 Single Sheet Rolled Elliptical Panels, 10 Degree Sloped Rear, 6" Bangboards Standard

- HOIST: 8" dia, 5 stage, single acting, 220" stroke
- WELDS: all welds full penetration, 70k wire
- REAR GATE: gravity, with air cylinder gate latches, aluminum 3/16" plate gate
- FRAME: 16" 26# structural beam
- COUPLER: T-1 Steel Pickup Plate, with Bushing Saddles

## **RANCO Full Frame Asphalt (Carbon Steel) Trailer**

- DROP LEGS: Steel, Mounted To The Main Frame Beams
- SUBFRAME: Fabricated Structure To Accommodate Suspension
- NOSE: AR400 same thickness as body
- LIGHTS: Full Dot Lights, Led Sealed Lights, Harness,
  Peterson 1 3/8 Dia Clearance, Oval Rear Tail, Extra
  Round Below
- SUSPENSION: 102 Wide Tandem Axle, Hutch 9700
  Spring, Rear Two
- WHEELS: 10 Hole, Hub Pilot, Per Customer Spec,
  Rear Two Axles, 6 Hole Hub Pilot 17.5, Per Customer
  Spec, Middle Two
- TIRES: Per Customer Spec
- BRAKES: 16 1/2 X 7 With Spring Parking, Auto

- Slacks, Wabco 4S-2M Abs System
- BUSHINGS: all joints with greasable fittings
- METERING CHAINS: Mounted Center Rear, Hook Into Center Of Rear Gate
- ACCESS: side access ladder with flipdown, starting at lower rail
- MUD FLAPS: Anti Sail, Mounted With Air Actuated
  Flip Up Brackets
- TARPS: None Supplied, But Available Per Customer Request
- APRON: None Supplied
- MISC: Shovel Holder, Flag Holder,